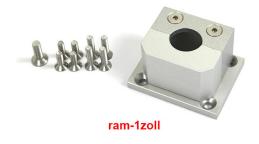

For R1200RT MY 2005 - 2009

Also referred to as GPS mount, GPS bracket.

| GPS Mount 3 Art-Nr.: Zumo-Ad This adapter is made for all Garmin SPIII, SP26**, 2720 & Zumo (not for ZUMO 340, 345, 350, 390 and 395). With this adapter the 12mm closer to you and it can be dislocated 7,5mm or 15mm higher or lower as usual. You need this option for the Zumo's bus bar |           |
|----------------------------------------------------------------------------------------------------------------------------------------------------------------------------------------------------------------------------------------------------------------------------------------------|-----------|
| This adapter is made for all Garmin SPIII, SP26**, 2720 & Zumo (not for ZUMO 340, 345, 350, 390 and 395). With this adapter the                                                                                                                                                              |           |
| This adapter is made for all Garmin SPIII, SP26**, 2720 & Zumo (not for ZUMO 340, 345, 350, 390 and 395). With this adapter the                                                                                                                                                              |           |
|                                                                                                                                                                                                                                                                                              | 16,90 EUR |
| 12mm closer to you and it can be dislocated 7,5mm or 15mm higher or lower as usual. You need this option for the Zumo's bus bar                                                                                                                                                              | GPS is    |
|                                                                                                                                                                                                                                                                                              | r.        |
|                                                                                                                                                                                                                                                                                              |           |
| Made of black Pom incl. all screws.                                                                                                                                                                                                                                                          |           |
|                                                                                                                                                                                                                                                                                              |           |
| Art-Nr.: tomt-Ad Ed 2                                                                                                                                                                                                                                                                        | 18,90 EUR |
| Adapter for TomTom 2nd Edition/Urban Rider Pro/TomTom 2013 LM, TomTom 400, 410, 420, 450, 500 & 550                                                                                                                                                                                          |           |
|                                                                                                                                                                                                                                                                                              |           |
| Incl. screws for mounting in the GPS mount and the TomTom holder.                                                                                                                                                                                                                            |           |
|                                                                                                                                                                                                                                                                                              |           |
| Art-Nr.: Zumo-Ad schraeg                                                                                                                                                                                                                                                                     | 16,90 EUR |
| Adapter angular for Garmin Zumo (not for ZUMO 340, 345, 350, 390 and 395)                                                                                                                                                                                                                    |           |
|                                                                                                                                                                                                                                                                                              |           |
| Art-Nr.: ZumoAd340-350                                                                                                                                                                                                                                                                       | 22,90 EUR |
| Adapter ZUMO 340, 345, 346, 350, 390, 395 & 396                                                                                                                                                                                                                                              |           |
|                                                                                                                                                                                                                                                                                              |           |
| Art-Nr.: ram-1zoll                                                                                                                                                                                                                                                                           | 49,90 EUR |

Adapter for 1" RAM ball