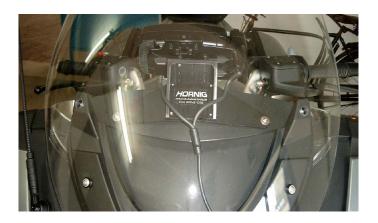

## **GPS Mount 3**

Made of high-quality aluminium CNC machined. The windscreen can still be used in all positions. For Garmin SP26\*\*, 2720, Zumo 550, Zumo 590, Zumo 595, Zumo 660, Zumo XT, Zumo XT2, Nüvi & Garmin Quest GPS. No drilling is required. SP26\*\* & 2720 owners will need to purchase the Garmin Motorcycle Mount, available from: Global Positioning Systems. Garmin Quest requires Garmin Part:#010-10610-00. Allows full range of adjustment of the BMW R1200RT screen. Colour: Anodised Matt Black. Weight: 200g

For R1200RT MY 2005 - 2009

Also referred to as GPS mount, GPS bracket.

| GPS Mount 3 Art-Nr.: Zumo-Ad This adapter is made for all Garmin SPIII, SP26**, 2720 & Zumo (not for ZUMO 340, 345, 350, 390 and 395). With this adapter the 12mm closer to you and it can be dislocated 7,5mm or 15mm higher or lower as usual. You need this option for the Zumo's bus bar |           |
|----------------------------------------------------------------------------------------------------------------------------------------------------------------------------------------------------------------------------------------------------------------------------------------------|-----------|
| This adapter is made for all Garmin SPIII, SP26**, 2720 & Zumo (not for ZUMO 340, 345, 350, 390 and 395). With this adapter the                                                                                                                                                              |           |
| This adapter is made for all Garmin SPIII, SP26**, 2720 & Zumo (not for ZUMO 340, 345, 350, 390 and 395). With this adapter the                                                                                                                                                              |           |
|                                                                                                                                                                                                                                                                                              | 16,90 EUR |
| 12mm closer to you and it can be dislocated 7,5mm or 15mm higher or lower as usual. You need this option for the Zumo's bus bar                                                                                                                                                              | GPS is    |
|                                                                                                                                                                                                                                                                                              | r.        |
|                                                                                                                                                                                                                                                                                              |           |
| Made of black Pom incl. all screws.                                                                                                                                                                                                                                                          |           |
|                                                                                                                                                                                                                                                                                              |           |
| Art-Nr.: tomt-Ad Ed 2                                                                                                                                                                                                                                                                        | 18,90 EUR |
| Adapter for TomTom 2nd Edition/Urban Rider Pro/TomTom 2013 LM, TomTom 400, 410, 420, 450, 500 & 550                                                                                                                                                                                          |           |
|                                                                                                                                                                                                                                                                                              |           |
| Incl. screws for mounting in the GPS mount and the TomTom holder.                                                                                                                                                                                                                            |           |
|                                                                                                                                                                                                                                                                                              |           |
| Art-Nr.: Zumo-Ad schraeg                                                                                                                                                                                                                                                                     | 16,90 EUR |
| Adapter angular for Garmin Zumo (not for ZUMO 340, 345, 350, 390 and 395)                                                                                                                                                                                                                    |           |
|                                                                                                                                                                                                                                                                                              |           |
| Art-Nr.: ZumoAd340-350                                                                                                                                                                                                                                                                       | 22,90 EUR |
| Adapter ZUMO 340, 345, 346, 350, 390, 395 & 396                                                                                                                                                                                                                                              |           |
|                                                                                                                                                                                                                                                                                              |           |
| Art-Nr.: ram-1zoll                                                                                                                                                                                                                                                                           | 49,90 EUR |