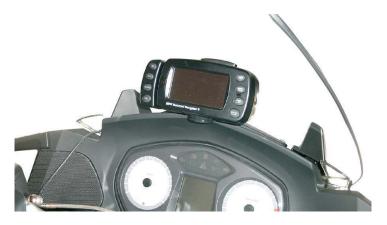

## **GPS Mount 3**

Made of high-quality aluminium CNC machined. The windscreen can still be used in all positions. For Garmin SP26\*\*, 2720, Zumo 550, Zumo 590, Zumo 595, Zumo 660, Zumo XT, Zumo XT2, Nüvi & Garmin Quest GPS. No drilling is required. SP26\*\* & 2720 owners will need to purchase the Garmin Motorcycle Mount, available from: Global Positioning Systems. Garmin Quest requires Garmin Part:#010-10610-00. Allows full range of adjustment of the BMW R1200RT screen. Colour: Anodised Matt Black. Weight: 200g

For R1200RT MY 2005 - 2009

Also referred to as GPS mount, GPS bracket.

| GPS Mount 3 Art-Nr.: Zumo-Ad This adapter is made for all Garmin SPIII, SP26**, 2720 & Zumo (not for ZUMO 340, 345, 350, 390 and 395). With this adapter the 12mm closer to you and it can be dislocated 7,5mm or 15mm higher or lower as usual. You need this option for the Zumo's bus bar |           |
|----------------------------------------------------------------------------------------------------------------------------------------------------------------------------------------------------------------------------------------------------------------------------------------------|-----------|
| This adapter is made for all Garmin SPIII, SP26**, 2720 & Zumo (not for ZUMO 340, 345, 350, 390 and 395). With this adapter the                                                                                                                                                              |           |
| This adapter is made for all Garmin SPIII, SP26**, 2720 & Zumo (not for ZUMO 340, 345, 350, 390 and 395). With this adapter the                                                                                                                                                              |           |
|                                                                                                                                                                                                                                                                                              | 16,90 EUR |
| 12mm closer to you and it can be dislocated 7,5mm or 15mm higher or lower as usual. You need this option for the Zumo's bus bar                                                                                                                                                              | GPS is    |
|                                                                                                                                                                                                                                                                                              | r.        |
|                                                                                                                                                                                                                                                                                              |           |
| Made of black Pom incl. all screws.                                                                                                                                                                                                                                                          |           |
|                                                                                                                                                                                                                                                                                              |           |
| Art-Nr.: tomt-Ad Ed 2                                                                                                                                                                                                                                                                        | 18,90 EUR |
| Adapter for TomTom 2nd Edition/Urban Rider Pro/TomTom 2013 LM, TomTom 400, 410, 420, 450, 500 & 550                                                                                                                                                                                          |           |
|                                                                                                                                                                                                                                                                                              |           |
| Incl. screws for mounting in the GPS mount and the TomTom holder.                                                                                                                                                                                                                            |           |
|                                                                                                                                                                                                                                                                                              |           |
| Art-Nr.: Zumo-Ad schraeg                                                                                                                                                                                                                                                                     | 16,90 EUR |
| Adapter angular for Garmin Zumo (not for ZUMO 340, 345, 350, 390 and 395)                                                                                                                                                                                                                    |           |
|                                                                                                                                                                                                                                                                                              |           |
| Art-Nr.: ZumoAd340-350                                                                                                                                                                                                                                                                       | 22,90 EUR |
| Adapter ZUMO 340, 345, 346, 350, 390, 395 & 396                                                                                                                                                                                                                                              |           |
|                                                                                                                                                                                                                                                                                              |           |
| Art-Nr.: ram-1zoll                                                                                                                                                                                                                                                                           | 49,90 EUR |