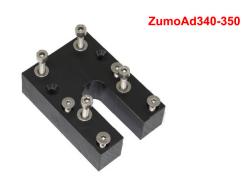

For R1200RT MY 2005 - 2009

Also referred to as GPS mount, GPS bracket.

| GPS Mount 3 Art-Nr.: Zumo-Ad This adapter is made for all Garmin SPIII, SP26**, 2720 & Zumo (not for ZUMO 340, 345, 350, 390 and 395). With this adapter the 12mm closer to you and it can be dislocated 7,5mm or 15mm higher or lower as usual. You need this option for the Zumo's bus bar |           |
|----------------------------------------------------------------------------------------------------------------------------------------------------------------------------------------------------------------------------------------------------------------------------------------------|-----------|
| This adapter is made for all Garmin SPIII, SP26**, 2720 & Zumo (not for ZUMO 340, 345, 350, 390 and 395). With this adapter the                                                                                                                                                              |           |
| This adapter is made for all Garmin SPIII, SP26**, 2720 & Zumo (not for ZUMO 340, 345, 350, 390 and 395). With this adapter the                                                                                                                                                              |           |
|                                                                                                                                                                                                                                                                                              | 16,90 EUR |
| 12mm closer to you and it can be dislocated 7,5mm or 15mm higher or lower as usual. You need this option for the Zumo's bus bar                                                                                                                                                              | GPS is    |
|                                                                                                                                                                                                                                                                                              | r.        |
|                                                                                                                                                                                                                                                                                              |           |
| Made of black Pom incl. all screws.                                                                                                                                                                                                                                                          |           |
|                                                                                                                                                                                                                                                                                              |           |
| Art-Nr.: tomt-Ad Ed 2                                                                                                                                                                                                                                                                        | 18,90 EUR |
| Adapter for TomTom 2nd Edition/Urban Rider Pro/TomTom 2013 LM, TomTom 400, 410, 420, 450, 500 & 550                                                                                                                                                                                          |           |
|                                                                                                                                                                                                                                                                                              |           |
| Incl. screws for mounting in the GPS mount and the TomTom holder.                                                                                                                                                                                                                            |           |
|                                                                                                                                                                                                                                                                                              |           |
| Art-Nr.: Zumo-Ad schraeg                                                                                                                                                                                                                                                                     | 16,90 EUR |
| Adapter angular for Garmin Zumo (not for ZUMO 340, 345, 350, 390 and 395)                                                                                                                                                                                                                    |           |
|                                                                                                                                                                                                                                                                                              |           |
| Art-Nr.: ZumoAd340-350                                                                                                                                                                                                                                                                       | 22,90 EUR |
| Adapter ZUMO 340, 345, 346, 350, 390, 395 & 396                                                                                                                                                                                                                                              |           |
|                                                                                                                                                                                                                                                                                              |           |
| Art-Nr.: ram-1zoll                                                                                                                                                                                                                                                                           | 49,90 EUR |