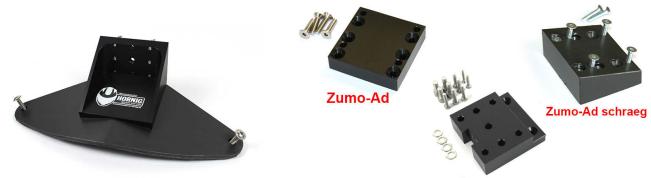

For R1200RT MY 2005 - 2009

Also referred to as GPS mount, GPS bracket.

| GPS Mount 3 Art-Nr.: Zumo-Ad This adapter is made for all Garmin SPIII, SP26**, 2720 & Zumo (not for ZUMO 340, 345, 350, 390 and 395). With this adapter the 12mm closer to you and it can be dislocated 7,5mm or 15mm higher or lower as usual. You need this option for the Zumo's bus bar |           |
|----------------------------------------------------------------------------------------------------------------------------------------------------------------------------------------------------------------------------------------------------------------------------------------------|-----------|
| This adapter is made for all Garmin SPIII, SP26**, 2720 & Zumo (not for ZUMO 340, 345, 350, 390 and 395). With this adapter the                                                                                                                                                              |           |
| This adapter is made for all Garmin SPIII, SP26**, 2720 & Zumo (not for ZUMO 340, 345, 350, 390 and 395). With this adapter the                                                                                                                                                              |           |
|                                                                                                                                                                                                                                                                                              | 16,90 EUR |
| 12mm closer to you and it can be dislocated 7,5mm or 15mm higher or lower as usual. You need this option for the Zumo's bus bar                                                                                                                                                              | GPS is    |
|                                                                                                                                                                                                                                                                                              | r.        |
|                                                                                                                                                                                                                                                                                              |           |
| Made of black Pom incl. all screws.                                                                                                                                                                                                                                                          |           |
|                                                                                                                                                                                                                                                                                              |           |
| Art-Nr.: tomt-Ad Ed 2                                                                                                                                                                                                                                                                        | 18,90 EUR |
| Adapter for TomTom 2nd Edition/Urban Rider Pro/TomTom 2013 LM, TomTom 400, 410, 420, 450, 500 & 550                                                                                                                                                                                          |           |
|                                                                                                                                                                                                                                                                                              |           |
| Incl. screws for mounting in the GPS mount and the TomTom holder.                                                                                                                                                                                                                            |           |
|                                                                                                                                                                                                                                                                                              |           |
| Art-Nr.: Zumo-Ad schraeg                                                                                                                                                                                                                                                                     | 16,90 EUR |
| Adapter angular for Garmin Zumo (not for ZUMO 340, 345, 350, 390 and 395)                                                                                                                                                                                                                    |           |
|                                                                                                                                                                                                                                                                                              |           |
| Art-Nr.: ZumoAd340-350                                                                                                                                                                                                                                                                       | 22,90 EUR |
| Adapter ZUMO 340, 345, 346, 350, 390, 395 & 396                                                                                                                                                                                                                                              |           |
|                                                                                                                                                                                                                                                                                              |           |
| Art-Nr.: ram-1zoll                                                                                                                                                                                                                                                                           | 49,90 EUR |