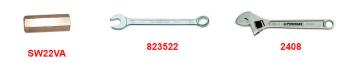

## 22mm hexagonal

In order to fit and remove the front wheel of your R 1200 GS you'll need our 22mm hexagonal bolt made of high-quality stainless steel (no. SW22VA) and one of the two flat wrenches: Combination wrench, made of chrome vanadium steel Adjustable flat wrench, polished head, max. span width 25 mm In order to fit and remove the handlebar of your R1200GS you will need the Torx E10 for 1/2 or 1/4 drive made of high-quality chrome vanadium steel.

| R1200GS 2004-2012           |           |
|-----------------------------|-----------|
| R1200GS Adventure 2005-2013 |           |
| HP2 Enduro                  |           |
| HP2 Megamoto                |           |
|                             |           |
| Art-Nr.: SW22VA             | 6,30 EUR  |
| 22mm hexagonal bolt         |           |
|                             |           |
| Art-Nr.: 823522             | 7,00 EUR  |
| Combination wrench 22/22    |           |
|                             |           |
| Art-Nr.: 2408               | 21,50 EUR |
| Adjustable flat wrench      |           |