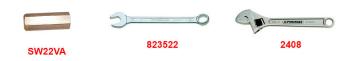

## 22mm hexagonal

In order to fit and remove the front wheel of your R 1200 GS you'll need our 22mm hexagonal bolt made of high-quality stainless steel (no. SW22VA) and one of the two flat wrenches: Combination wrench, made of chrome vanadium steel Adjustable flat wrench, polished head, max. span width 25 mm

In order to fit and remove the handle bar of your R1200GS you will need the Torx E10 for 1/2 or 1/4 drive made of high-quality chrome vanadium steel.

| Art-Nr.: SW22VA          | 6,30 EUR  |
|--------------------------|-----------|
| 22mm hexagonal bolt      |           |
|                          |           |
| Art-Nr.: 823522          | 7,00 EUR  |
| Combination wrench 22/22 |           |
|                          |           |
| Art-Nr.: 2408            | 21,50 EUR |
| Adjustable flat wrench   |           |