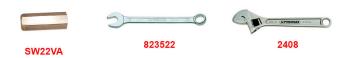

## 22mm hexagonal

In order to fit and remove the front wheel of your S1000XR you'll need our 22mm hexagonal bolt made of high-quality stainless steel (no. SW22VA) and one of the two flat wrenches: Combination wrench, made of chrome vanadium steel Adjustable flat wrench, polished head, max. span width 25 mm In order to fit and remove the handlebar of your R1200GS you will need the Torx E10 for 1/2 or 1/4 drive made of high-quality chrome vanadium steel.

| Art-Nr.: SW22VA          | 6,30 EUR  |
|--------------------------|-----------|
| 22mm hexagonal bolt      |           |
|                          |           |
| Art-Nr.: 823522          | 7,00 EUR  |
| Combination wrench 22/22 |           |
|                          |           |
| Art-Nr.: 2408            | 21,50 EUR |