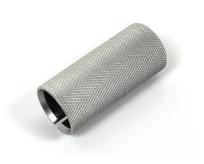

## **Brake pedal enlargement**

This brake pedal enlargement is nicely machined aluminium, knurled and silver anodized. The knurled surface provides much better grip than the original brake pedal. It has a slot on its lower side which you tighten with a calliper and it will stay perfect in place. You can also secure the brake pedal extension using some silicone. Length: circa 5,5cm, Diameter: circa 2,4cm