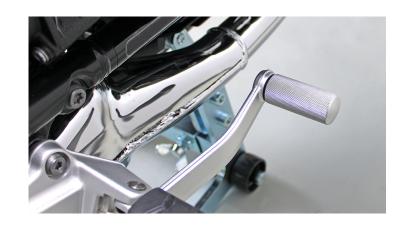

## **Brake pedal enlargement**

This brake pedal enlargement is nicely machined aluminium, knurled and silver anodized. The knurled surface provides much better grip than the original brake pedal. It has a slot on its lower side which you tighten with a calliper and it will stay perfect in place. You can also secure the brake pedal extension using some silicone. Length: circa 5,5cm, Diameter: circa 2,4cm