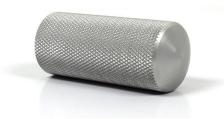

## **Brake pedal enlargement**

This brake pedal enlargement is nicely machined aluminium, knurled and silver anodized. The knurled surface provides much better grip than the original brake pedal. It has a slot on its lower side which you tighten with a calliper and it will stay perfect in place. You can also secure the brake pedal extension using some silicone. Length: circa 5,5cm, Diameter: circa 2,4cm