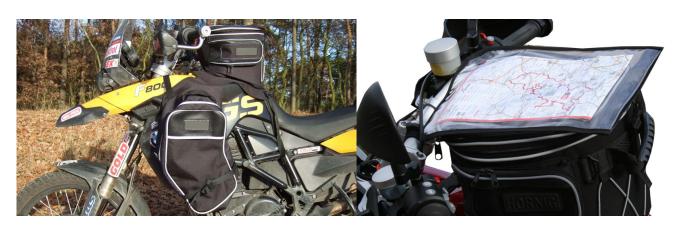

Dimensions of the tank bag (L x W x H): ca. 24 x 26 x 22 cm

This tank bag is also available in a set with two side bags (image 4 and 5). The side bags have a volume of ca. 20 litre, can easily be removed and carried with a chord.

Map Pouch A4 (KTA4) can easily be mounted on the tank bag. Size 26 x 30 cm, Velcro fastener.

Art-Nr.: TM-EN.M15-22 117,90 EUR

Tank Bag 22L

Art-Nr.: TM-SET.BMWF8GS 217,90 EUR

Set with Side Bags

Art-Nr.: 3613 12,50 EUR

Rain Protection Cover

with viewing window (PVC clear film) and drawstring

Art-Nr.: KTA4 22,90 EUR

Map Pouch A4 (Image 6)