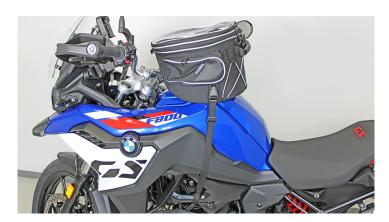

## Tank bag 22L

With 15 - 22 litre volume and with a big map pouch. On the left and on the right side is a small side bag. You can enlarge the tank bag from 22 cm to 32 cm height. It is also equipped with a handle and a removable belt. The bag is waterproof but when you ride for hours in a rainstorm a water protection would be useful.

Dimensions of the tank bag (L x W x H): ca. 24 x 26 x 22 cm

This tank bag is also available in a set with two side bags (image 4 and 5). The side bags have a volume of ca. 20 litre, can easily be removed and carried with a chord.