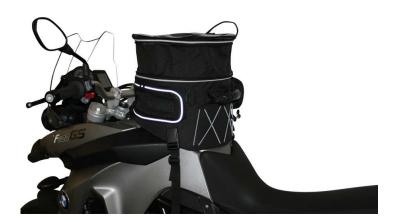

## Tank bag 22L

With 15 - 22 litre volume and with a big map pouch. On the left and on the right side is a small side bag. You can enlarge the tank bag from 22 cm to 32 cm height. It is also equipped with a handle and a removable belt. The bag is waterproof but when you ride for hours in a rainstorm a water protection would be useful.

Dimensions of the tank bag (L x W x H): ca. 24 x 26 x 22 cm

This tank bag is also available in a set with two side bags (image 4 and 5). The side bags have a volume of ca. 20 litre, can easily be removed and carried with a chord.