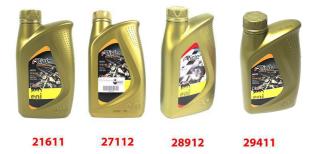

| SAE 5W-40 is standard for                  |  |
|--------------------------------------------|--|
| BMW R1200GS & Adventure LC (you need 4,2L) |  |

| Art-Nr.: 21611                              | 16,90 EUR |
|---------------------------------------------|-----------|
| TEC 4T engine oil (synthetic)               |           |
| SAE 15W-50 1 Litre                          |           |
| Art-Nr.: 27112                              | 15,90 EUR |
| City TEC 4T engine oil (synthetic)          |           |
| SAE 10W-40 1 Litre                          |           |
| Art-Nr.: 28912                              | 17,90 EUR |
| CITY HI TEC 4T engine oil (fully synthetic) |           |
| SAE 5W-40 1 Litre                           |           |
| Art-Nr.: 29411                              | 19,40 EUR |
| Racing 4T engine oil (fully synthetic)      |           |