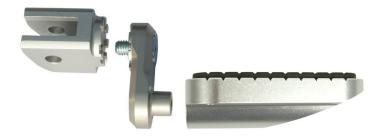

## **Driver Vario Footrest System**

The Vario footrest system (joint) will be mounted to the motorcycle like the original footpeg. The Vario plate (adapter) will be mounted to the joint and the footpeg will be mounted to the Vario plate. You can only use our Super Grip footrest, our Racing footrest or our Multi Grip footrest. You cannot use the original footrest. You can fix the Vario plate every 45 degree. For a better understanding you can see the complete footpeg lowering on pictures 2, 3 and 4 (all three parts must be ordered separately!). The joint is silver anodized with EU homologation.