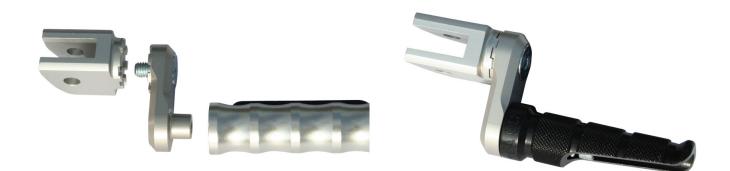

## **Driver Vario Footrest System**

The Vario footrest system (joint) will be mounted to the motorcycle like the original footpeg. The Vario plate (adapter) will be mounted to the joint and the footpeg will be mounted to the Vario plate. You can only use our Super Grip footrest, our Racing footrest or our Multi Grip footrest. You cannot use the original footrest. You can fix the Vario plate every 45 degree. For a better understanding you can see the complete footpeg lowering on pictures 2, 3 and 4 (all three parts must be ordered separately!). The joint is silver anodized with EU homologation.