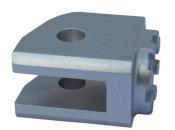

## **Driver Vario Footrest System**

The Vario footrest system (joint) will be mounted to the motorcycle like the original footpeg. The Vario plate (adapter) will be mounted to the joint and the footpeg will be mounted to the Vario plate. You can only use our Super Grip footrest, our Racing footrest or our Multi Grip footrest. You cannot use the original footrest. You can fix the Vario plate every 45 degree. For a better understanding you can see the complete footpeg lowering on pictures 2, 3 and 4 (all three parts must be ordered separately!). The joint is silver anodized. Delivery: 1 set.