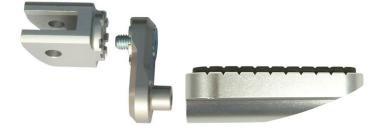

## **Driver Vario Footrest System**

The Vario footrest system (joint) will be mounted to the motorcycle like the original footpeg. The Vario plate (adapter) will be mounted to the joint and the footpeg will be mounted to the Vario plate. You can only use our Super Grip footrest, our Racing footrest or our Multi Grip footrest. You cannot use the original footrest. You can fix the Vario plate every 45 degree. For a better understanding you can see the complete footpeg lowering on pictures 2, 3 and 4 (all three parts must be ordered separately!). The joint is silver anodized. Delivery: 1 set.