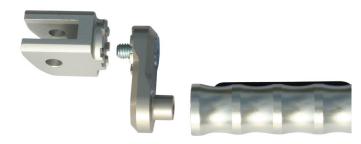

## **Driver Vario Footrest System**

The Vario footrest system (joint) will be mounted to the motorcycle like the original footpeg. The Vario plate (adapter) will be mounted to the joint and the footpeg will be mounted to the Vario plate. You can only use our Super Grip footrest, our Racing footrest or our Multi Grip footrest. You cannot use the original footrest. You can fix the Vario plate every 45 degree. For a better understanding you can see the complete footpeg lowering on pictures 2, 3 and 4 (all three parts must be ordered separately!). The joint is silver anodized. Delivery: 1 set.