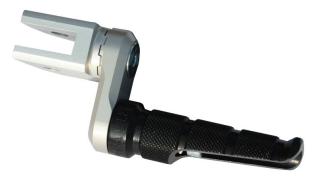

## **Driver Vario Footrest System**



The Vario footrest system (joint) will be mounted to the motorcycle like the original footpeg. The Vario plate (adapter) will be mounted to the joint and the footpeg will be mounted to the Vario plate. You can only use our Super Grip footrest, our Racing footrest or our Multi Grip footrest. You cannot use the original footrest. You can fix the Vario plate every 45 degree. For a better understanding you can see the complete footpeg lowering on pictures 2, 3 and 4 (all three parts must be ordered separately!). The joint is silver anodized. Delivery: 1 set.

## Art-Nr.: 051 02 03 00

Driver Vario Footrest System (for left and right)

## **Additional pictures:**





47,90 EUR