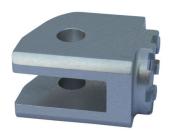

## **Driver Vario Footrest System**

The Vario footrest system (joint) will be mounted to the motorcycle like the original footpeg. The Vario plate (adapter) will be mounted to the joint and the footpeg will be mounted to the Vario plate. You can only use our Super Grip footrest, our Racing footrest or our Multi Grip footrest. You cannot use the original footrest. You can fix the Vario plate every 45 degree. For a better understanding you can see the complete footpeg lowering on pictures 2, 3 and 4 (all three parts must be ordered separately!). The joint is silver anodized with EU homologation.