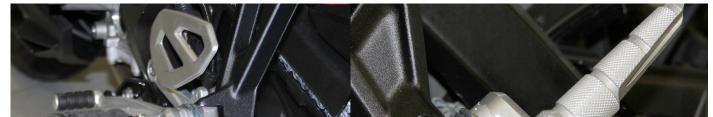

## **Pillion Rider Vario Footrest System**



The Vario footrest system (joint) will be mounted to the motorcycle like the original footpeg. The Vario plate (adapter) will be mounted to the joint and the footpeg will be mounted to the Vario plate. You can only use our Super Grip footrest, our Racing footrest or our Multi Grip footrest. You cannot use the original footrest. You can fix the Vario plate every 45 degrees. For a better understanding you can see the complete footpeg lowering on pictures 2, 3 and 4 (all three parts must be ordered separately!). The joint is silver anodized.

Art-Nr.: 051 02 01 10 47,90 EUR

Pillion Rider Vario Footrest System (for left and right)

## **Additional pictures:**