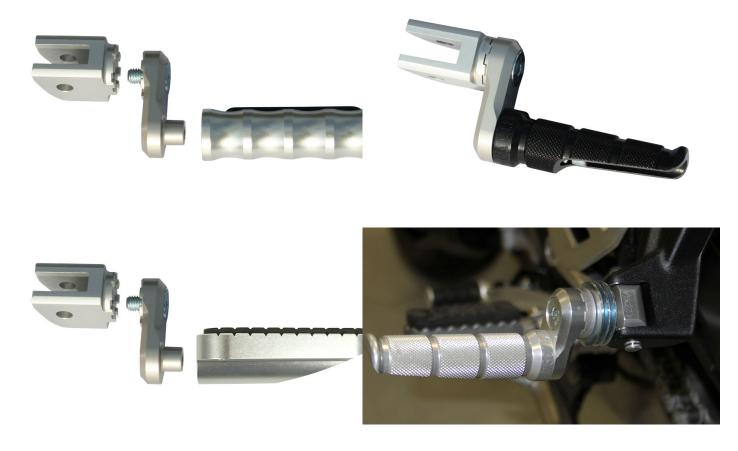

## **Pillion Rider Vario Footrest System**

The Vario footrest system (joint) will be mounted to the motorcycle like the original footpeg. The Vario plate (adapter) will be mounted to the joint and the footpeg will be mounted to the Vario plate. You can only use our Super Grip footrest, our Racing footrest or our Multi Grip footrest. You cannot use the original footrest. You can fix the Vario plate every 45 degrees. For a better understanding you can see the complete footpeg lowering on pictures 2, 3 and 4 (all three parts must be ordered separately!). The joint is silver anodized.

Art-Nr.: 051 02 01 10 47,90 EUR

Pillion Rider Vario Footrest System (for left and right)