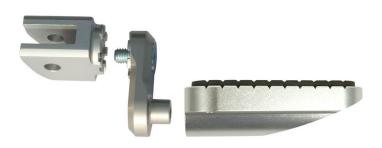

## **Pillion Rider Vario Footrest System**

The Vario footrest system (joint) will be mounted to the motorcycle like the original footpeg. The Vario plate (adapter) will be mounted to the joint and the footpeg will be mounted to the Vario plate. You can only use our Super Grip footrest, our Racing footrest or our Multi Grip footrest. You cannot use the original footrest. You can fix the Vario plate every 45 degree. For a better understanding you can see the complete footpeg lowering on pictures 2, 3 and 4 (all three parts must be ordered separately!). The joint is silver anodized.