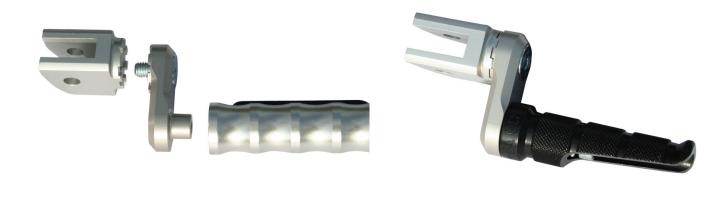

## **Pillion Rider Vario Footrest System**

The Vario footrest system (joint) will be mounted to the motorcycle like the original footpeg. The Vario plate (adapter) will be mounted to the joint and the footpeg will be mounted to the Vario plate. You can only use our Super Grip footrest, our Racing footrest or our Multi Grip footrest. You cannot use the original footrest. You can fix the Vario plate every 45 degree. For a better understanding you can see the complete footpeg lowering on pictures 2, 3 and 4 (all three parts must be ordered separately!). The joint is silver anodized.