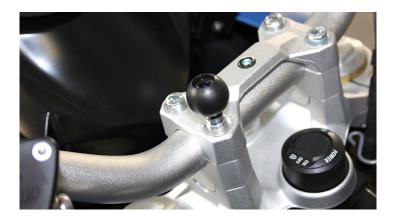

## **GPS Mounting**

You screw the GPS ball into the upper triple clamp. The screw is 55/60/65mm long with a M8 thread.

Attention: If handlebar risers are mounted, these screws are possibly too short. You can mount many different GPS mounts to it, for example RAM mounts or the mounts which we offer under Extra GPS Mount. Diameter RAM ball: 1 inch (2,54 cm)

**GPS Mounting** 