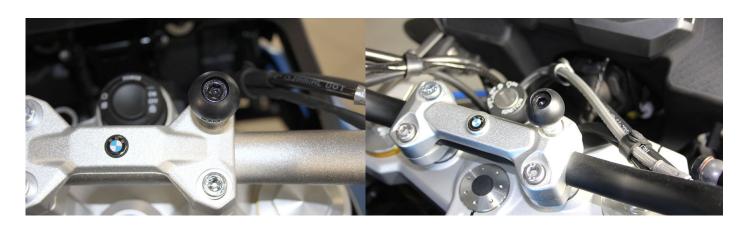

The photos are sample pictures. The GPS bracket is suitable for all motorcycle models with an M8 handlebar mount.

Also referred to as GPS mount, GPS bracket, GPS handlebar bracket.

Art-Nr.: NH 1-10 21,90 EUR

## Additional pictures: