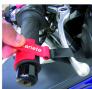

## ariete Brake Lock

The ariete brake lock is very easy to use. You push it onto the brake lever and pull it back and over the rubber of the handle bar. That will block your front wheel. The brake lock is very useful when it comes to motorcycle transport, workshop platforms, bleeding the brake or if you want to unload your cases in uneven terrains.

If an adjustable brake lever is installed and this is set to the maximum distance, it can happen that the connection between the red and black part comes loose. However, these can then be put back together. In this case, please adjust the brake lever so that it is closer to the rubber of the handlebar.