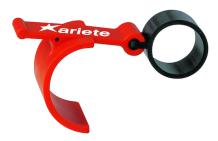

## ariete Brake Lock

The ariete brake lock is very easy to use. You push it onto the brake lever and pull it back and over the rubber of the handle bar. That will block your front wheel. The brake lock is very useful when it comes to motorcycle transport, workshop platforms, bleeding the brake or if you want to unload your cases in uneven terrains.

Art-Nr.: 12951 14,90 EUR

ariete Brake Lock