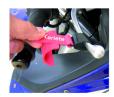

## ariete Brake Lock

The ariete brake lock is very easy to use. You push it onto the brake lever and pull it back and over the rubber of the handle bar. That will block your front wheel. The brake lock is very useful when it comes to motorcycle transport, workshop platforms, bleeding the brake or if you want to unload your cases in uneven terrains.