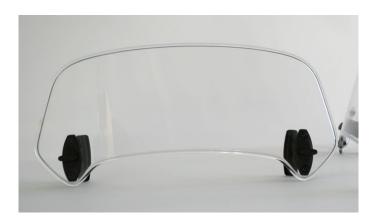

## **Spoiler for windshields**

The MRA X-creen spoiler can be set according to your individual needs in order to eliminate turbulence, wind pressure or annoying noises.

The spoiler can be adjusted with two independently adjustable pivot points.

The spoiler is 36 cm wide and 16.3 cm high and available in clear or smoke gray with EU homologation for the original windshield and all MRA windshields!

The spoiler can either be screwed or clamped with an extra bracket.