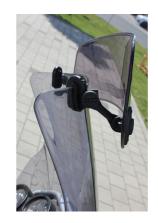

Screwed: The X-creen-spoiler is fixed via four screws. The existing screen must be drilled for this purpose.

Clamped: The X-creen-spoiler is clamped onto the existing screen with a special holder (picture 3). This mounting needs no drilling or gluing. The bracket is not part of the standard product range of the X-creen and must be purchased separately.

The distance between the two black mountings which will be screwed to your screen is 25 cm. If you use the clamps, your windshield needs to be at least 28 cm wide on the top.