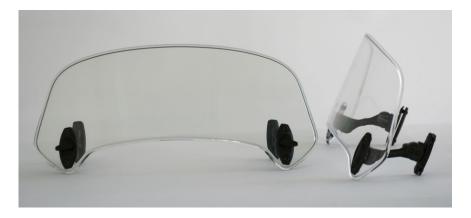

## **Spoiler for windshields**

The MRA X-creen spoiler can be set according to your individual needs in order to eliminate turbulence, wind pressure or annoying noises.

The spoiler can be adjusted with two independently adjustable pivot points.

The spoiler is 36 cm wide and 16.3 cm high and available in clear or smoke gray with EU homologation for the original windshield and all MRA windshields!

The spoiler can either be screwed or clamped with an extra bracket.

Screwed: The X-creen-spoiler is fixed via four screws. The existing screen must be drilled for this purpose.

Clamped: The X-creen-spoiler is clamped onto the existing screen with a special holder (picture 3). This mounting needs no drilling or gluing. The bracket is not part of the standard product range of the X-creen and must be purchased separately.

The distance between the two black mountings which will be screwed to your screen is 25 cm. If you use the clamps, your windshield needs to be at least 28 cm wide on the top.