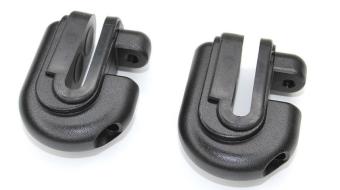

Screwed: The X-creen-spoiler is fixed via four screws. The existing screen must be drilled for this purpose.

Clamped: The X-creen-spoiler is clamped onto the existing screen with a special holder (picture 3). This mounting needs no drilling or gluing. The bracket is not part of the standard product range of the X-creen and must be purchased separately.

The distance between the two black mountings which will be screwed to your screen is 25 cm. If you use the clamps, your windshield needs to be at least 28 cm wide on the top.

Clamps