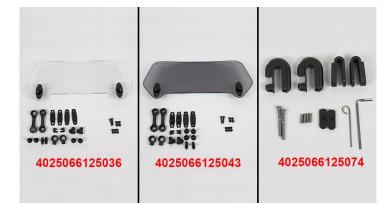

Screwed: The X-creen-spoiler is fixed via four screws. The existing screen must be drilled for this purpose.

Clamped: The X-creen-spoiler is clamped onto the existing screen with a special holder (picture 3). This mounting needs no drilling or gluing. The bracket is not part of the standard product range of the X-creen and must be purchased separately.

The distance between the two black mountings which will be screwed to your screen is 25 cm. If you use the clamps, your windshield needs to be at least 28 cm wide on the top.

## MRA X-creen homologation

| Art-Nr.: 4025066125036 | 79,90 EUR  |
|------------------------|------------|
| Spoiler clear          |            |
|                        |            |
| Art-Nr.: 4025066125043 | 110,90 EUR |
| Spoiler smoke grey     |            |
|                        |            |
| Art-Nr.: 4025066125074 | 27,70 EUR  |

Clamps