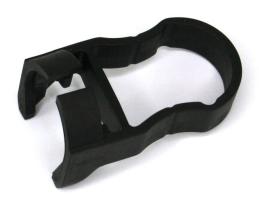

## **Spark Plug Connector / Coil Puller**

The spark plug connector of the new generation bikes makes it easy and secure to remove the spark plug connector. The connector is actually the coil as well. This tool makes it easy to remove the spark plug connector / high tension coil. Attempting to remove the connector without the proper tool will not only be difficult, it may cause irreparable damage to the connector.

Fits:

R 1150 R 03- (R28, 0429, 0439) with 2-spark ignition R 1150 R Rockster (R28, 0308, 0318) with 2-spark ignition R 850 R 02- (R28, 0428) with 2-spark ignition

Art-Nr.: 7673248 7,45 EUR

Spark Plug Connector / Coil Puller