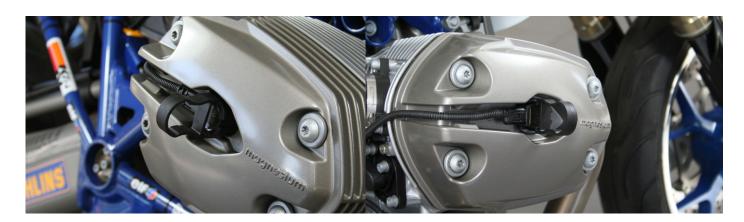

## **Spark Plug Connector / Coil Puller**

The spark plug connector of the new generation bikes makes it easy and secure to remove the spark plug connector. The connector is actually the coil as well. This tool makes it easy to remove the spark plug connector / high tension coil. Attempting to remove the connector without the proper tool will not only be difficult, it may cause irreparable damage to the connector.

Fits:

R 1150 R 03- (R28, 0429, 0439) with 2-spark ignition R 1150 R Rockster (R28, 0308, 0318) with 2-spark ignition R 850 R 02- (R28, 0428) with 2-spark ignition

Art-Nr.: 7673248 7,45 EUR

Spark Plug Connector / Coil Puller