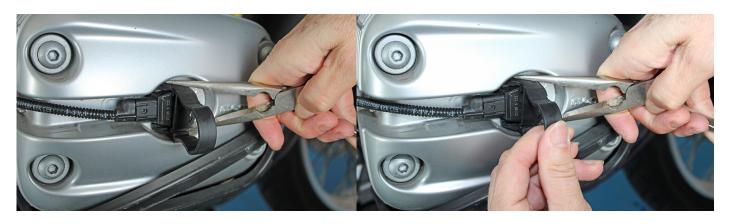

## **Spark Plug Connector / Coil Puller**

The spark plug connector of the new generation bikes makes it easy and secure to remove the spark plug connector. The connector is actually the coil as well. This tool makes it easy to remove the spark plug connector / high tension coil. Attempting to remove the connector without the proper tool will not only be difficult, it may cause irreparable damage to the connector.

Fits:

R 1150 R 03- (R28, 0429, 0439) with 2-spark ignition R 1150 R Rockster (R28, 0308, 0318) with 2-spark ignition R 850 R 02- (R28, 0428) with 2-spark ignition

Art-Nr.: 7673248 7,45 EUR

Spark Plug Connector / Coil Puller