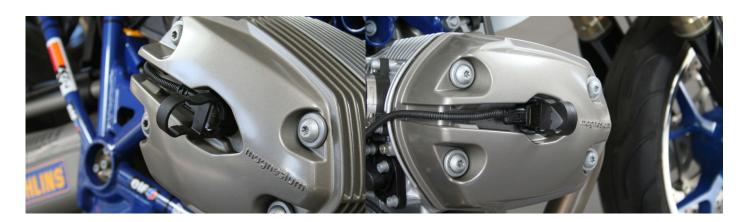

## **Spark Plug Connector / Coil Puller**

The spark plug connector of the new generation bikes makes it easy and secure to remove the spark plug connector. The connector is actually the coil as well. This tool makes it easy to remove the spark plug connector / high tension coil. Attempting to remove the connector without the proper tool will not only be difficult, it may cause irreparable damage to the connector.

Spark Plug Connector / Coil Puller