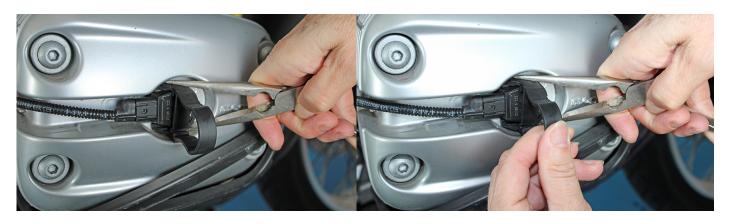

## **Spark Plug Connector / Coil Puller**

The spark plug connector of the new generation bikes makes it easy and secure to remove the spark plug connector. The connector is actually the coil as well. This tool makes it easy to remove the spark plug connector / high tension coil. Attempting to remove the connector without the proper tool will not only be difficult, it may cause irreparable damage to the connector.

Spark Plug Connector / Coil Puller