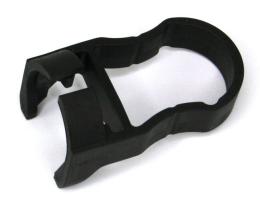

## **Spark Plug Connector / Coil Puller**

The spark plug connector of the new generation bikes makes it easy and secure to remove the spark plug connector. The connector is actually the coil as well. This tool makes it easy to remove the spark plug connector / high tension coil. Attempting to remove the connector without the proper tool will not only be difficult, it may cause irreparable damage to the connector.

Spark Plug Connector / Coil Puller