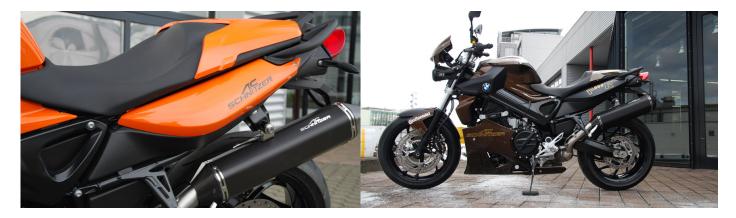

## **AC Schnitzer STEALTH Exhaust**

The brand new AC Schnitzer STEALTH Exhaust with conical silencer body is the clear development of the market-proofed REMUS HexaCone and marks the upper end of the motorcycle high performance silencers. The innovative highlights of the AC Schnitzer STEALTH Exhaust are the carbon outlet cap in combination with a matt black sleeve, the hexagonal design of the outlet cap and the conical silencer body, guaranteeing maximum ground clearance whilst cornering.

The AC Schnitzer STEALTH Exhaust is EC approved and offers in addition to the well known sonorous AC Schnitzer sound a performance and torque increase.