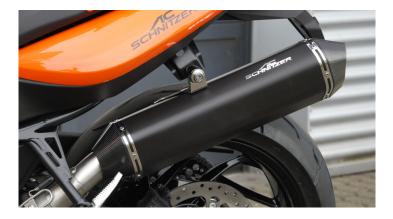

## **AC Schnitzer STEALTH Exhaust**

The brand new AC Schnitzer STEALTH Exhaust with conical silencer body is the clear development of the market-proofed REMUS HexaCone and marks the upper end of the motorcycle high performance silencers. The innovative highlights of the AC Schnitzer STEALTH Exhaust are the carbon outlet cap in combination with a matt black sleeve, the hexagonal design of the outlet cap and the conical silencer body, guaranteeing maximum ground clearance whilst cornering.

The AC Schnitzer STEALTH Exhaust is EC approved and offers in addition to the well known sonorous AC Schnitzer sound a performance and torque increase.