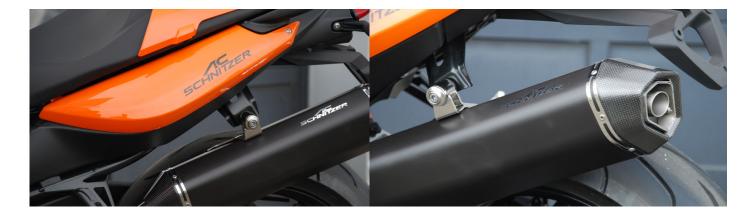

## **AC Schnitzer STEALTH Exhaust**

The brand new AC Schnitzer STEALTH Exhaust with conical silencer body is the clear development of the market-proofed REMUS HexaCone and marks the upper end of the motorcycle high performance silencers. The innovative highlights of the AC Schnitzer STEALTH Exhaust are the carbon outlet cap in combination with a matt black sleeve, the hexagonal design of the outlet cap and the conical silencer body, guaranteeing maximum ground clearance whilst cornering.

The AC Schnitzer STEALTH Exhaust is EC approved and offers in addition to the well known sonorous AC Schnitzer sound a performance and torque increase.