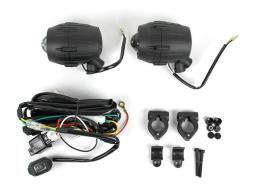

## **Additional Halogen Lights**

These halogen lights fit for all motorcycles with crash bar or similar mounting possibility. The set consists of two additional halogen lights, which can be mounted to crash bars (diameter 21-26mm). They will be connected to the battery. The switch will be mounted onto your handlebar. These lights do not require any change of the electric system of your motorcycle.

With EG homologation.

Shipping:

Mounting instructions

2x lights (H3, 12V 55W)

Wiring

Switch and relays (switch mounting only for tubular handlebars)

Install Instruction

Note: The fixation clamps are also suitable for a pipe diameter of 27mm. All you need to do is use a M6x50 Allen screw (instead of the supplied M6x45) (see image 7).