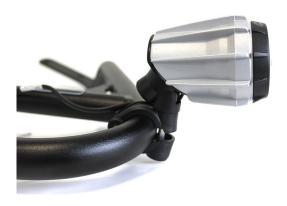

## **Additional Halogen Lights**

These halogen lights fit for all motorcycles with crash bar or similar mounting possibility. The set consists of two additional halogen lights, which can be mounted to crash bars (diameter 21-26mm). They will be connected to the battery. The switch will be mounted onto your handlebar. These lights do not require any change of the electric system of your motorcycle.

With EG homologation.

Shipping:

Mounting instructions

2x lights (H3, 12V 55W)

Wiring

Switch and relays (switch mounting only for tubular handlebars)

Install Instruction

Note: The fixation clamps are also suitable for a pipe diameter of 27mm. All you need to do is use a M6x50 Allen screw (instead of the supplied M6x45) (see image 7).