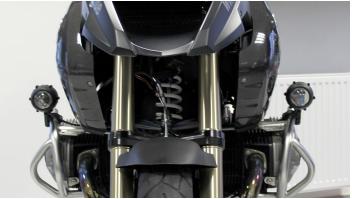

## **Additional Halogen Lights**

These halogen lights fit for all motorcycles with crash bar or similar mounting possibility. The set consists of two additional halogen lights, which can be mounted to crash bars (diameter 21-26mm). They will be connected to the battery. The switch will be mounted onto your handlebar. These lights do not require any change of the electric system of your motorcycle.

With EG homologation.

Shipping:

Mounting instructions

2x lights (H3, 12V 55W)

Wiring

Switch and relays (switch mounting only for tubular handlebars)

Install Instruction

Note: The fixation clamps are also suitable for a pipe diameter of 27mm. All you need to do is use a M6x50 Allen screw (instead of the supplied M6x45) (see image 7).

If the plus cable of the headlights is too short for your motorcycle, you can extend it with our item S23004138. Our cable ties (item 3800105 / 3800115) are also helpful for mounting the headlights.

Art-Nr.: S310 187,50 EUR