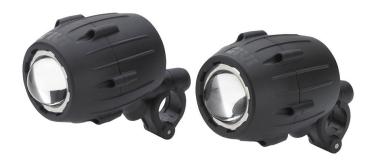

## **Additional Halogen Lights**

These halogen lights fit for all motorcycles with crash bar or similar mounting possibility. The set consists of two additional halogen lights, which can be mounted to crash bars (diameter 21-26mm). They will be connected to the battery. The switch will be mounted onto your handlebar. These lights do not require any change of the electric system of your motorcycle.

With EG homologation.

Shipping:

Mounting instructions

2x lights (H3, 12V 55W)

Wiring

Switch and relays (switch mounting only for tubular handlebars)

Install Instruction

Note: The fixation clamps are also suitable for a pipe diameter of 27mm. All you need to do is use a M6x50 Allen screw (instead of the supplied M6x45) (see image 7).