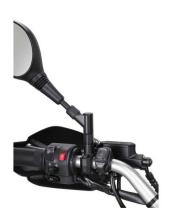

With EG homologation.

Shipping:

Mounting instructions

2x lights (H3, 12V 55W)

Wiring

Switch and relays (switch mounting only for tubular handlebars)

Install Instruction

Note: The fixation clamps are also suitable for a pipe diameter of 27mm. All you need to do is use a M6x50 Allen screw (instead of the supplied M6x45) (see image 7).