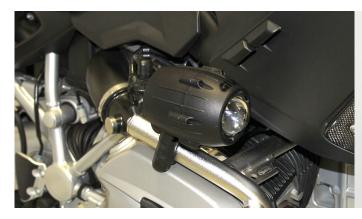

## **Additional Halogen Lights**

These halogen lights fit for all motorcycles with crash bar or similar mounting possibility. The set consists of two additional halogen lights, which can be mounted to crash bars (diameter 21-26mm). They will be connected to the battery. The switch will be mounted onto your handlebar. These lights do not require any change of the electric system of your motorcycle.