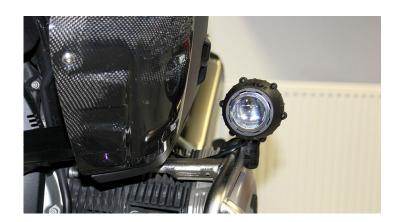

## **Additional Halogen Lights**

These halogen lights fit for all motorcycles with crash bar or similar mounting possibility. The set consists of two additional halogen lights, which can be mounted to crash bars (diameter 21-26mm). They will be connected to the battery. The switch will be mounted onto your handlebar. These lights do not require any change of the electric system of your motorcycle.