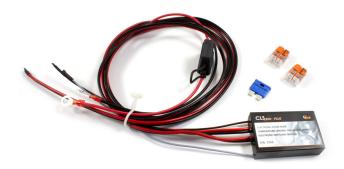

## **CLS Connect**

The CLS Connect is very helpful electric module where you can connect all electric devices. It eliminates the problems of the Can-Bus System not accepting or not detecting a device (GPS units, Intercoms, ...). You just connect the device to the CLS Connect, which is connected direct to the battery. When you turn off your BMW the CLS Connect also turns off. So no device can empty your battery any more and the CLS Connect filters most of the noises for intercoms which are connected to the electric system of your motorcycle.

This set includes the control unit, all cables with plugs, a fuse (7,5 A) and mounting hardware.

Continuous output: max. 100W

Art-Nr.: 127.00.010 129,90 EUR

CLS Connect