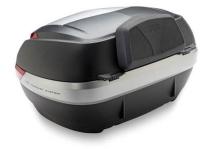

## **Top Case V47**

V47 Monokey top case

Capacity: 2 helmets

Size: W 590 mm, H 320 mm, L 450 mm

Volume: 47 litres Max. load: 10 kg

Doesn't fit on the original BMW top case mounting. You also need the GIVI top case mounting. See our article "top case mounting"!

Art-Nr.: V47N 227,90 EUR

Topcase V47N mat black

Art-Nr.: V47NT 224,90 EUR

Topcase V47NT Tech mat black

Art-Nr.: E134 45,00 EUR

Backrest for V47 (Image 3)

Art-Nr.: SL103 44,90 EUR

3-piece lock set (3 locks keyed alike including keys)