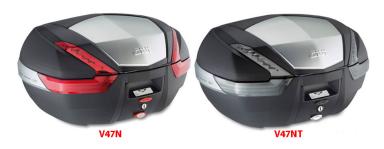

## **Top Case V47**

V47 Monokey top case

Capacity: 2 helmets

Size: W 590 mm, H 320 mm, L 450 mm

Volume: 47 litres Max. load: 10 kg

Doesn't fit on the original BMW top case mounting. You also need the GIVI top case mounting. See our article "top case mounting"!

Art-Nr.: V47N 227,90 EUR

Topcase V47N mat black

Art-Nr.: V47NT 224,90 EUR

Topcase V47NT Tech mat black

Art-Nr.: E134 45,00 EUR

Backrest for V47 (Image 3)

Art-Nr.: SL103 44,90 EUR

3-piece lock set (3 locks keyed alike including keys)