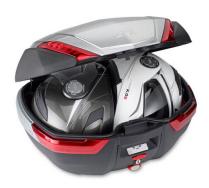

## **Top Case V47**

V47 Monokey top case

Capacity: 2 helmets

Size: W 590 mm, H 320 mm, L 450 mm

Volume: 47 litres Max. load: 10 kg

Doesn't fit on the original BMW top case mounting. You also need the GIVI top case mounting. See our article "top case mounting"!

Art-Nr.: V47N 227,90 EUR

Topcase V47N mat black

Art-Nr.: V47NT 224,90 EUR

Topcase V47NT Tech mat black

Art-Nr.: E134 45,00 EUR

Backrest for V47 (Image 3)

Art-Nr.: SL103 44,90 EUR

3-piece lock set (3 locks keyed alike including keys)