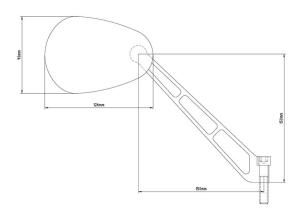

## **Master View Mirror**

This Master View mirror will be shipped with a 150mm long arm and the correct adapter. The aspherical mirror glass eliminates the blind spot and provides more safety in traffic. The CNC milled alloy mirror fits to the original mounts at the handlebar. If the mirror should move whilst driving tighten the nut on the backside of the mirror head to reduce the movement.

E-certified and street legal version.

You will need 2 pieces for left and right side!

R1200GS 2004-2012

R1200GS Adventure 2005-2013

| Art-Nr.: 021090102-1                | 99,90 EUR |
|-------------------------------------|-----------|
| Master View Mirror silver (1 piece) |           |
| Art-Nr.: 021090102-8                | 99,90 EUR |
| Master View Mirror black (1 piece)  |           |
| Art-Nr.: 021090102-rot              | 99,90 EUR |
| Master View Mirror red (1 piece)    |           |
| Art-Nr.: 021090102-blau             | 99,90 EUR |
| Master View Mirror blue (1 piece)   |           |