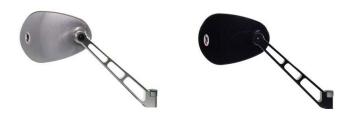

## **Master View Mirror**

This Master View mirror will be shipped with a 150mm long arm and the correct adapter. The aspherical mirror glass eliminates the blind spot and provides more safety in traffic. The CNC milled alloy mirror fits to the original mounts at the handlebar. If the mirror should move whilst driving tighten the nut on the backside of the mirror head to reduce the movement.

E-certified and street legal version.

You will need 2 pieces for left and right side!

R1200GS 2004-2012

R1200GS Adventure 2005-2013

| Art-Nr.: 021090102-1                | 99,90 EUR |
|-------------------------------------|-----------|
| Master View Mirror silver (1 piece) |           |
| Art-Nr.: 021090102-8                | 99,90 EUR |
| Master View Mirror black (1 piece)  |           |
| Art-Nr.: 021090102-rot              | 99,90 EUR |
| Master View Mirror red (1 piece)    |           |
| Art-Nr.: 021090102-blau             | 99,90 EUR |
| Master View Mirror blue (1 piece)   |           |