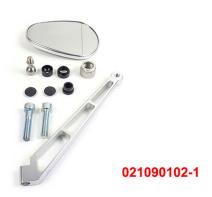

## **Master View Mirror**

This Master View mirror will be shipped with a 150mm long arm and the correct adapter. The aspherical mirror glass eliminates the blind spot and provides more safety in traffic. The CNC milled alloy mirror fits to the original mounts at the handlebar. If the mirror should move whilst driving tighten the nut on the backside of the mirror head to reduce the movement.

E-certified and street legal version.

You will need 2 pieces for left and right side!

R1200GS 2004-2012

R1200GS Adventure 2005-2013

| Art-Nr.: 021090102-1                | 99,90 EUR |
|-------------------------------------|-----------|
| Master View Mirror silver (1 piece) |           |
| Art-Nr.: 021090102-8                | 99,90 EUR |
| Master View Mirror black (1 piece)  |           |
| Art-Nr.: 021090102-rot              | 99,90 EUR |
| Master View Mirror red (1 piece)    |           |
| Art-Nr.: 021090102-blau             | 99,90 EUR |
| Master View Mirror blue (1 piece)   |           |

## Additional pictures: