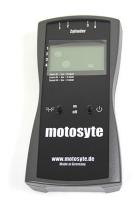

## Motosyte synchroniser machine

A correct and proper synchronisation (for 4 cylinder) of the carburettor or the fuel-injection system is very important for perfect engine running: smooth engine running, excellent response, no vibrations, optimal mileage and less wear.

We tested the Motosyte synchron machine with all most all BMW 4 cylinder motorcycles and we were surprised how fast and precise every small adjustment of the carburettor or the fuel-injection system was shown on the display. Our rating: Very good!