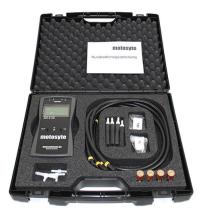

The set contains:

- \* 1x Motosyte synchron machine
- \* 4x petrol strong elastic hoses
- \* 4x connecting nipples, 5 mm
- \* 4x connecting nipples, 6 mm
- \* 4x 1,2 volt brand block battery
- \* 1x German User Manual