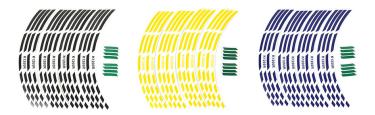

## **Rim Stripes**

Rim Stripes with the writing K1200R.

- pre-curved 7 mm wide segments
- for 17 inch front wheel and 17 inch rear wheel
- high quality automotive foil
- available in different colours (other colours are also possible)

## Shipment:

16 segments (4 segments for one side of one wheel) + install instruction

Not suitable for spoke rims with external spokes!

| Art-Nr.: k12r-schwarz17-17 | 14,00 EUR |
|----------------------------|-----------|
| Rim Strips black           |           |
|                            |           |
| Art-Nr.: k12r-gelb17-17    | 14,00 EUR |
| Rim Strips yellow          |           |
|                            |           |
| Art-Nr.: k12r-blau17-17    | 14,00 EUR |
| Disc Otalina blive         |           |

Rim Strips blue