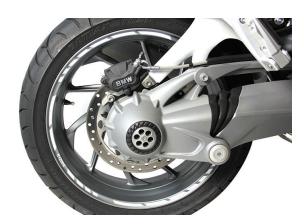

pes**



Rim Stripes with the writing K1200R.

- pre-curved 7 mm wide segments
- for 17 inch front wheel and 17 inch rear wheel
- high quality automotive foil
- available in different colours (other colours are also possible)

## Shipment:

16 segments (4 segments for one side of one wheel) + install instruction

Not suitable for spoke rims with external spokes!

| Art-Nr.: k12r-schwarz17-17 | 14,00 EUR |
|----------------------------|-----------|
| Rim Strips black           |           |
|                            |           |
| Art-Nr.: k12r-gelb17-17    | 14,00 EUR |
| Rim Strips yellow          |           |
|                            |           |
| Art-Nr.: k12r-blau17-17    | 14,00 EUR |
| Disc Otalina blive         |           |

Rim Strips blue

## Additional pictures: