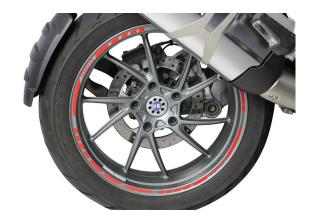

ripes**



Rim Stripes with the writing K1200R.

- pre-curved 7 mm wide segments
- for 17 inch front wheel and 17 inch rear wheel
- high quality automotive foil
- available in different colours (other colours are also possible)

## Shipment:

16 segments (4 segments for one side of one wheel) + install instruction

Not suitable for spoke rims with external spokes!

| Art-Nr.: k12r-schwarz17-17 | 14,00 EUR |
|----------------------------|-----------|
| Rim Strips black           |           |
|                            |           |
| Art-Nr.: k12r-gelb17-17    | 14,00 EUR |
| Rim Strips yellow          |           |
|                            |           |
| Art-Nr.: k12r-blau17-17    | 14,00 EUR |
| Disc Otalina blive         |           |

Rim Strips blue

## Additional pictures: