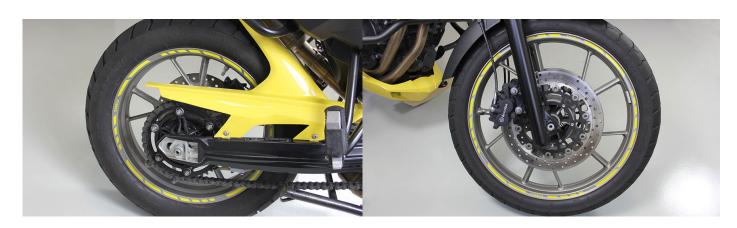

## **Rim Stripes**

Rim Stripes with the writing K1200R.

- pre-curved 7 mm wide segments
- for 17 inch front wheel and 17 inch rear wheel
- high quality automotive foil
- available in different colours (other colours are also possible)

## Shipment:

16 segments (4 segments for one side of one wheel) + install instruction

Not suitable for spoke rims with external spokes!

| Art-Nr.: k12r-schwarz17-17 | 14,00 EUR |
|----------------------------|-----------|
| Rim Strips black           |           |
|                            |           |
| Art-Nr.: k12r-gelb17-17    | 14,00 EUR |
| Rim Strips yellow          |           |
|                            |           |
| Art-Nr.: k12r-blau17-17    | 14,00 EUR |
| Disc Otalina blive         |           |