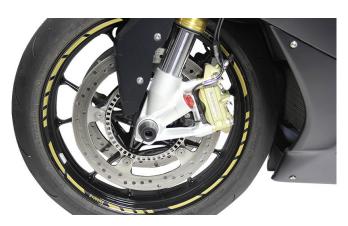

## **Rim Stripes**

Rim Stripes with the writing K1200R.

- pre-curved 7 mm wide segments
- for 17 inch front wheel and 17 inch rear wheel
- high quality automotive foil
- available in different colours (other colours are also possible)

## Shipment:

16 segments (4 segments for one side of one wheel) + install instruction

Not suitable for spoke rims with external spokes!

| Art-Nr.: k12r-schwarz17-17 | 14,00 EUR |
|----------------------------|-----------|
| Rim Strips black           |           |
|                            |           |
| Art-Nr.: k12r-gelb17-17    | 14,00 EUR |
| Rim Strips yellow          |           |
|                            |           |
| Art-Nr.: k12r-blau17-17    | 14,00 EUR |
| Disc Otalina blive         |           |