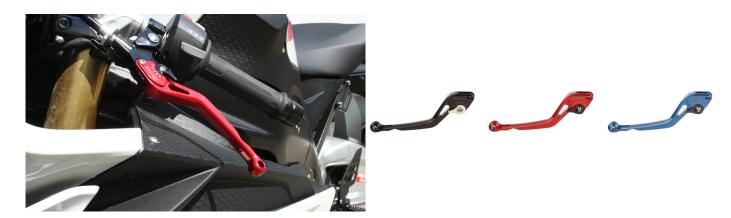

## Synto brake- and clutch lever RnineT

Synto is the name of the 6x adjustable CNC high-precision brake and clutch made of aluminium. Combines elegance and functionality. Handling pure!

- \* 6 x adjustable CNC high-precision levers
- \* Racing proven
- \* Extremly light weight / 60g per lever
- \* CNC milled from high tech aeronautical norm aluminium EN 2017
- \* Perfect design convincing finish
- \* Brilliant controll feeling
- \* Levers ca. 1 cm shorter than original
- \* Aerodynamic louver
- \* Predetermined breaking point at long version
- \* Lever in black, red and blue
- \* Adjuster colour is always black, only the black lever has a silver adjuster
- \* For brake and clutch
- \* Including street homologation, TÜV part certificate (ABE)!

| Art-Nr.: BH32-KH44-15-11-L | 199,90 EUR |
|----------------------------|------------|
|----------------------------|------------|

Brake- and Clutch Lever black-silver

Art-Nr.: BH32-KH44-17-15-L 199,90 EUR

Brake- and Clutch Lever red-black

Art-Nr.: BH32-KH44-14-15-L 199,90 EUR

Brake- and Clutch Lever blue-black