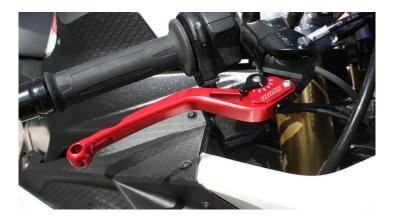

## Synto brake- and clutch lever RnineT

Synto is the name of the 6x adjustable CNC high-precision brake and clutch made of aluminium. Combines elegance and functionality. Handling pure!

- \* 6 x adjustable CNC high-precision levers
- \* Racing proven
- \* Extremly light weight / 60g per lever
- \* CNC milled from high tech aeronautical norm aluminium EN 2017
- \* Perfect design convincing finish
- \* Brilliant controll feeling
- \* Levers ca. 1 cm shorter than original
- \* Aerodynamic louver
- \* Predetermined breaking point at long version
- \* Lever in black, red and blue
- \* Adjuster colour is always black, only the black lever has a silver adjuster
- \* For brake and clutch
- \* Including street homologation, TÜV part certificate (ABE)!

Brake- and Clutch Lever red-black

Art-Nr.: BH32-KH44-14-15-L 199,90 EUR

Brake- and Clutch Lever blue-black