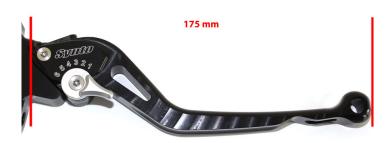

## Synto brake- and clutch lever RnineT

Synto is the name of the 6x adjustable CNC high-precision brake and clutch made of aluminium. Combines elegance and functionality. Handling pure!

- \* 6 x adjustable CNC high-precision levers
- \* Racing proven
- \* Extremly light weight / 60g per lever
- \* CNC milled from high tech aeronautical norm aluminium EN 2017
- \* Perfect design convincing finish
- \* Brilliant controll feeling
- \* Levers ca. 1 cm shorter than original
- \* Aerodynamic louver
- \* Predetermined breaking point at long version
- \* Lever in black, red and blue
- \* Adjuster colour is always black, only the black lever has a silver adjuster
- \* For brake and clutch
- \* Including street homologation, TÜV part certificate (ABE)!