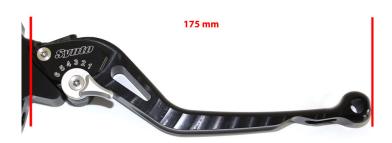

# Synto brake- and clutch lever

Synto is the name of the 6x adjustable CNC high-precision brake and clutch made of aluminium. Combines elegance and functionality. Handling pure!

- \* 6 x adjustable CNC high-precision levers
- \* Racing proven
- \* Extremly light weight / 60g per lever
- \* CNC milled from high tech aeronautical norm aluminium EN 2017
- \* Perfect design convincing finish
- \* Brilliant controll feeling
- \* Levers ca. 1 cm shorter than original
- \* Aerodynamic louver
- \* Predetermined breaking point at long version
- \* Lever in black, red and blue
- \* Adjuster colour is always black, only the black lever has a silver adjuster
- \* For brake and clutch