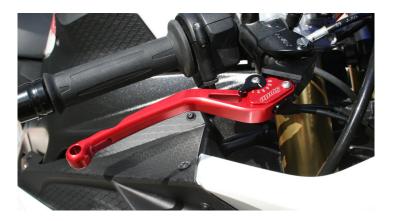

# Synto brake- and clutch lever



Synto is the name of the 6x adjustable CNC high-precision brake and clutch made of aluminium. Combines elegance and functionality. Handling pure!

- \* 6 x adjustable CNC high-precision levers
- \* Racing proven
- \* Extremly light weight / 60g per lever
- \* CNC milled from high tech aeronautical norm aluminium EN 2017
- \* Perfect design convincing finish
- \* Brilliant controll feeling
- \* Levers ca. 1 cm shorter than original
- \* Aerodynamic louver
- \* Predetermined breaking point at long version
- \* Lever in black, red and blue
- \* Adjuster colour is always black, only the black lever has a silver adjuster
- \* For brake and clutch

## Art-Nr.: BH32-KH44-15-11-L 199,90 EUR

Brake- and Clutch Lever black-silver

#### Art-Nr.: BH32-KH44-17-15-L 199,90 EUR

Brake- and Clutch Lever