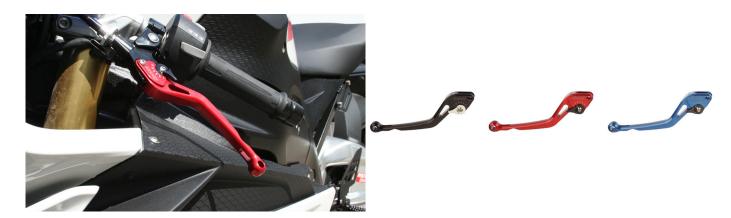

## Art-Nr.: BH32-KH44-15-11-L 199,90 EUR

Brake- and Clutch Lever black-silver

#### Art-Nr.: BH32-KH44-17-15-L 199,90 EUR

Brake- and Clutch Lever red-black

## Art-Nr.: BH32-KH44-14-15-L 199,90 EUR

Brake- and Clutch Lever blue-black