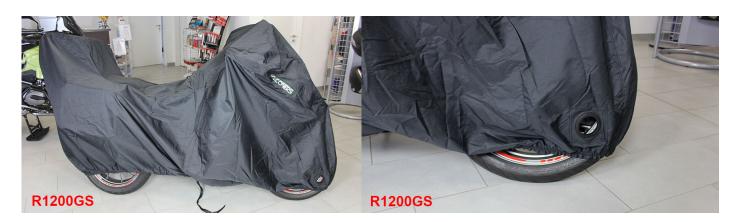

## **Top Case Outdoor Cover**

- High-quality cover for motorcycles with top case and side cases
- Maximum protection against rain, dust, frost and UV
- Air vents to avoid condensation
- Lock rings to prevent theft (lock is not included!)
- Soft cotton lining protects against scratches
- Heat-resistant lining (up to 300 °C) at exhaust positions
- All around elastic hem for perfect enclosure
- Adjustable strap with snap closure holds cover in place
- Double-stitched seams for long lifetime
- 100% water- and dustproof
- Material: 300D Polyester
- Comes in handy storage bag

## Additional pictures: