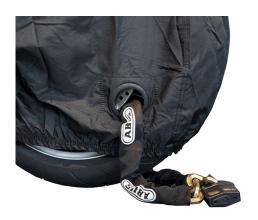

## **Top Case Outdoor Cover**

- High-quality cover for motorcycles with top case and side cases
- Maximum protection against rain, dust, frost and UV
- Air vents to avoid condensation
- Lock rings to prevent theft (lock is not included!)
- Soft cotton lining protects against scratches
- Heat-resistant lining (up to 300 °C) at exhaust positions
- All around elastic hem for perfect enclosure
- Adjustable strap with snap closure holds cover in place
- Double-stitched seams for long lifetime
- 100% water- and dustproof
- Material: 300D Polyester
- Comes in handy storage bag