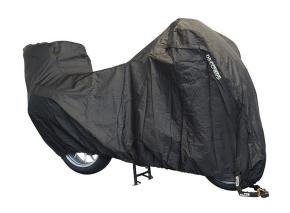

## **Top Case Outdoor Cover**

- High-quality cover for motorcycles with top case and side cases
- Maximum protection against rain, dust, frost and UV
- Air vents to avoid condensation
- Lock rings to prevent theft (lock is not included!)
- Soft cotton lining protects against scratches
- Heat-resistant lining (up to 300 °C) at exhaust positions
- All around elastic hem for perfect enclosure
- Adjustable strap with snap closure holds cover in place
- Double-stitched seams for long lifetime
- 100% water- and dustproof
- Material: 300D Polyester
- Comes in handy storage bag

Length 246cm, Width 104cm, Height 127cm, Weight 2.9 kg (XL)
Length 264cm, Width 105cm, Height 130cm, Weight 3.0 kg (XXL - primarily for K1600GTL and K1600B!)

If the motorcycle has a large windshield, you may need to order size XXL. Please check the dimensions!