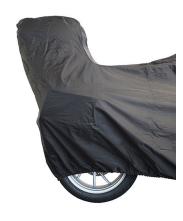

## **Top Case Outdoor Cover**

- High-quality cover for motorcycles with top case and side cases
- Maximum protection against rain, dust, frost and UV
- Air vents to avoid condensation
- Lock rings to prevent theft (lock is not included!)
- Soft cotton lining protects against scratches
- Heat-resistant lining (up to 300 °C) at exhaust positions
- All around elastic hem for perfect enclosure
- Adjustable strap with snap closure holds cover in place
- Double-stitched seams for long lifetime
- 100% water- and dustproof
- Material: 300D Polyester
- Comes in handy storage bag