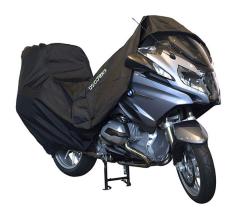

## **Top Case Outdoor Cover**

- High-quality cover for motorcycles with top case and side cases
- Maximum protection against rain, dust, frost and UV
- Air vents to avoid condensation
- Lock rings to prevent theft (lock is not included!)
- Soft cotton lining protects against scratches
- Heat-resistant lining (up to 300 °C) at exhaust positions
- All around elastic hem for perfect enclosure
- Adjustable strap with snap closure holds cover in place
- Double-stitched seams for long lifetime
- 100% water- and dustproof
- Material: 300D Polyester
- Comes in handy storage bag

Length 246cm, Width 104cm, Height 127cm, Weight 2.9 kg (XL)
Length 264cm, Width 105cm, Height 130cm, Weight 3.0 kg (XXL - primarily for K1600GTL and K1600B!)

If the motorcycle has a large windshield, you may need to order size XXL. Please check the dimensions!