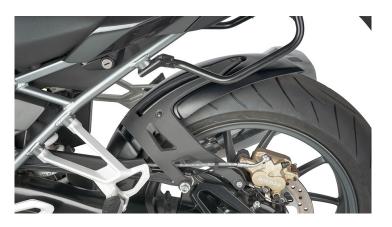

## **ABS resin mud guard**

This solid rear hugger is made of ABS resin plastics and provides perfect protection for your suspension, your exhaust, your header and for the whole rear part of your bike. Not to forget your pillion rider! Also referred to as rear hugger, rear fender, rear splash guard, mud guard, mud protection Everything you need to install it is included. You can download the install instruction here. With ABE (European homologation).

BMW R1200R LC (2015-2017)

The mudguards were developed and tested with standard road tires. Tires with very high edges or extremely knobby tires can cause impairments. The mudguards are not suitable for off-road use.