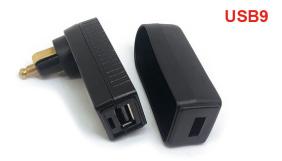

## **USB Angle Plug for motorcycle socket**

This USB plug is an adapter for the adaptation of various on-board DIN sockets (BMW motorcycle sockets) 12V to the 5V USB standard. The right angle housing allows connecting the plug to a side socket while driving.

- Small size
- Right angle adaptor
- Splashproof
- Rubber housing
- 3A power with Quickcharge function
- 63 x 45 x 26 mm

IMPORTANT: Please take the adapter out of the socket, when you stop riding the bike - otherwise your battery can discharge! Or use a proper battery charger when you don't ride for a longer time (>14 days).

Also referred to as USB adapter, USB plug-n-play socket, plug & play USB power outlet.

Art-Nr.: USB9 19,90 EUR

USB-Angle Plug for motorcycle socket, splashproof (3A)