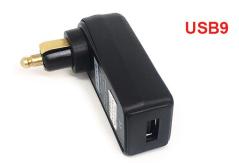

## **USB Angle Plug for motorcycle socket**

This USB plug is an adapter for the adaptation of various on-board DIN sockets (BMW motorcycle sockets) 12V to the 5V USB standard. The right angle housing allows connecting the plug to a side socket while driving.

- Small size
- Right angle adaptor
- Splashproof
- Rubber housing
- 3A power with Quickcharge function
- 63 x 45 x 26 mm

IMPORTANT: Please take the adapter out of the socket, when you stop riding the bike - otherwise your battery can discharge! Or use a proper battery charger when you don't ride for a longer time (>14 days).

Also referred to as USB adapter, USB plug-n-play socket, plug & play USB power outlet.

Art-Nr.: USB9 19,90 EUR

USB-Angle Plug for motorcycle socket, splashproof (3A)