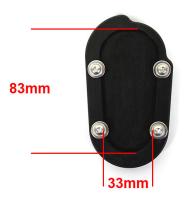

## Side stand foot enlargement (lowered)

Feel safer parking your bike on dirt or asphalt with a sidestand foot enlargement.

More than 100% bigger contact area. Made of high quality aluminium. Black anodized.

Easy to install.

Also referred to as side stand enlarger, side stand base extension, side stand surface extension, kick stand extension, side stand enlarger.

Fits only for the lowered version of the R1200GS LC & R1200GS Adventure LC! BMW R1200GS LC (08/2015-2018) lowered BMW R1200GS Adventure LC (08/2015-2018) lowered

IMPORTANT: The lowered version of the R1200GS LC & R1200GS Adventure LC model year 2013-2015 (built before August 2015 until now) has a different side stand foot, that means those products DON'T fit!

Art-Nr.: 0724 49,90 EUR