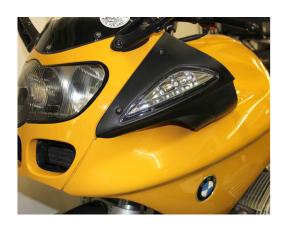

## **LED turning signals front**

These LED indicators for the front of the BMW R1100S are sold as a pair and are available in clear or black. They include the position light. The original indicators are simply replaced by these LED indicators. The necessary electronic indicator relay is included in the shipment and has to be used for installation. With E-mark.

1 set = 2 LED indicators (for the left and the right side) with relay WLR-05.

The indicators fit for all model years of BMW R1100S.

Attention: Please dismantle the old indicators very carefully! Otherwise, the fairing will be rounded at the place where the fixations of the indicators are. In this case, the new indicators cannot be mounted anymore.