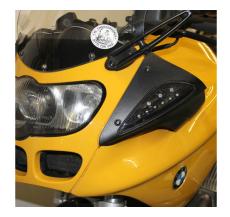

## **LED turning signals front**

These LED indicators for the front of the BMW R1100S are sold as a pair and are available in clear or black. They include the position light. The original indicators are simply replaced by these LED indicators. The necessary electronic indicator relay is included in the shipment and has to be used for installation. With E-mark.

1 set = 2 LED indicators (for the left and the right side) with relay WLR-05.

The indicators fit for all model years of BMW R1100S.

Attention: Please dismantle the old indicators very carefully! Otherwise, the fairing will be rounded at the place where the fixations of the indicators are. In this case, the new indicators cannot be mounted anymore.