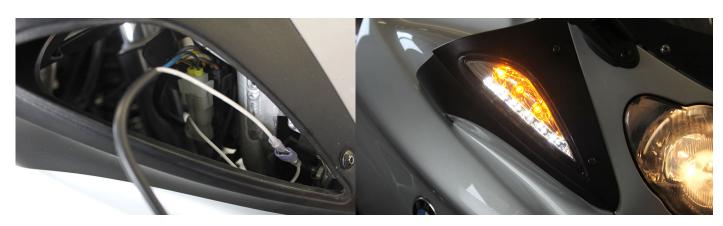

are simply replaced by these LED indicators. The necessary electronic indicator relay is included in the shipment and has to be used for installation. With E-mark.

1 set = 2 LED indicators (for the left and the right side) with relay WLR-05.

The indicators fit for all model years of BMW R1100S.

Attention: Please dismantle the old indicators very carefully! Otherwise, the fairing will be rounded at the place where the fixations of the indicators are. In this case, the new indicators cannot be mounted anymore.

Attention: Due to the relay, there is no longer an automatic turn signal reset - it no longer works.

Art-Nr.: WLB-242-L 149,90 EUR

1 pair of clear LED turning signals

Art-Nr.: WLB-242-L-S 159,90 EUR

1 pair of black (tinted) LED turning signals

## Additional pictures: