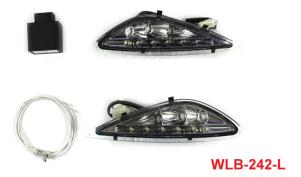

## **LED turning signals front**

These LED indicators for the front of the BMW R1100S are sold as a pair and are available in clear or black. They include the position light. The original indicators are simply replaced by these LED indicators. The necessary electronic indicator relay is included in the shipment and has to be used for installation. With E-mark.

1 set = 2 LED indicators (for the left and the right side) with relay WLR-05.

The indicators fit for all model years of BMW R1100S.

Attention: Please dismantle the old indicators very carefully! Otherwise, the fairing will be rounded at the place where the fixations of the indicators are. In this case, the new indicators cannot be mounted anymore.

Attention: Due to the relay, there is no longer an automatic turn signal reset - it no longer works.

Art-Nr.: WLB-242-L 149,90 EUR

1 pair of clear LED turning signals

Art-Nr.: WLB-242-L-S 159,90 EUR

1 pair of black (tinted) LED turning signals