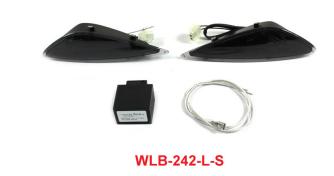

Attention: Due to the relay, there is no longer an automatic turn signal reset - it no longer works.

Art-Nr.: WLB-242-L 149,90 EUR

1 pair of clear LED turning signals

Art-Nr.: WLB-242-L-S 159,90 EUR

1 pair of black (tinted) LED turning signals