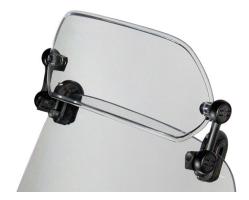

## **Spoiler Sport for windshields**

The MRA X-creen Sport spoiler can be set according to your individual needs in order to eliminate turbulence, wind pressure or annoying noises.

Using its double jointed mounting, the small spoiler can be adjusted for both angle and distance from the screen and on sportsbikes also affords an amazing relief from wind pressure. The spoiler is 26 cm wide and 10 cm high and available in clear or smoke gray with EU homologation for the original windshield and all MRA windshields! The X-creen-spoiler can be clamped or screwed onto the windscreen. Clamps are included in the shipment.

The distance between the two black mountings which will be screwed to your screen is 25 cm. If you use the clamps, your windshield needs to be at least 28 cm wide on the top.

| Art-Nr.: 4025066139354   | 79,90 EUR |
|--------------------------|-----------|
| Spoiler Sport clear      |           |
| Art-Nr.: 4025066139361   | 69,90 EUR |
| Spoiler Sport smoke grey |           |