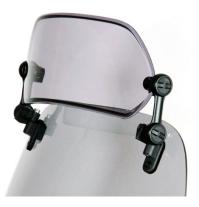

## **Spoiler Sport for windshields**

The MRA X-creen Sport spoiler can be set according to your individual needs in order to eliminate turbulence, wind pressure or annoying noises.

Using its double jointed mounting, the small spoiler can be adjusted for both angle and distance from the screen and on sportsbikes also affords an amazing relief from wind pressure. The spoiler is 26 cm wide and 10 cm high and available in clear or smoke gray with EU homologation for the original windshield and all MRA windshields! The X-creen-spoiler can be clamped or screwed onto the windscreen. Clamps are included in the shipment.

The distance between the two black mountings which will be screwed to your screen is 25 cm. If you use the clamps, your windshield needs to be at least 28 cm wide on the top.

| Art-Nr.: 4025066139354   | 79,90 EUR |
|--------------------------|-----------|
| Spoiler Sport clear      |           |
| Art-Nr.: 4025066139361   | 69,90 EUR |
| Spoiler Sport smoke grey |           |