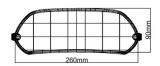

## **Spoiler Sport for windshields**

The MRA X-creen Sport spoiler can be set according to your individual needs in order to eliminate turbulence, wind pressure or annoying noises.

Using its double jointed mounting, the small spoiler can be adjusted for both angle and distance from the screen and on sportsbikes also affords an amazing relief from wind pressure. The spoiler is 26 cm wide and 10 cm high and available in clear or smoke gray with EU homologation for the original windshield and all MRA windshields! The X-creen-spoiler can be clamped or screwed onto the windscreen. Clamps are included in the shipment.

The distance between the two black mountings which will be screwed to your screen is 25 cm. If you use the clamps, your windshield needs to be at least 28 cm wide on the top.

| Art-Nr.: 4025066139354   | 79,90 EUR |
|--------------------------|-----------|
| Spoiler Sport clear      |           |
| Art-Nr.: 4025066139361   | 69,90 EUR |
| Spoiler Sport smoke grey |           |