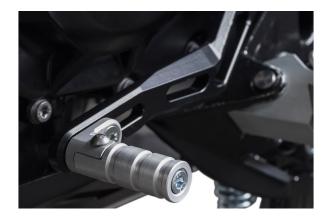

## **Adjustable Gear Lever**

The adjustable gear lever for the BMW F650GS, F700GS, F800GS & Adventure is made of high-quality materials and convinces due to its trendy design. The lever consists of two pieces and is made of CNC-milled aluminium (scratch-resistant thanks to hardcoat finishing). It is infinitely adjustable which considerably improves ergonomics while driving. A spring lock ensures functionality, even after a fall over. The gear lever can be adjusted up to 3cm to the front from the original position so that it is easier to get between the shift lever and the footrest even with larger shoes.