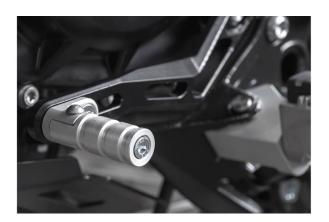

## **Adjustable Gear Lever**

The adjustable gear lever for the BMW F650GS, F700GS, F800GS & Adventure is made of high-quality materials and convinces due to its trendy design. The lever consists of two pieces and is made of CNC-milled aluminium (scratch-resistant thanks to hardcoat finishing). It is infinitely adjustable which considerably improves ergonomics while driving. A spring lock ensures functionality, even after a fall over. The gear lever can be adjusted up to 3cm to the front from the original position so that it is easier to get between the shift lever and the footrest even with larger shoes.