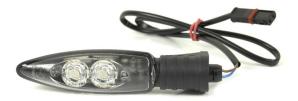

## **LED Indicator**

LED indicator with short support Shipment includes 1 LED indicator with plug. Length: 104mm incl. base The LED indicator looks like the indicator in the picture. Other versions with another base are available upon request.

Note: Please use the product image to check whether this indicator is really the right one for your motorcycle!

| Art-Nr.: 8522503       | 61,69 EUR |
|------------------------|-----------|
| LED Indicator, 1 Piece |           |