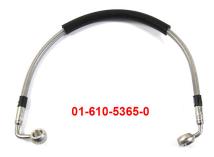

## Handlebar Risers with Offset

Handlebar risers with offset: 30mm higher and 21mm closer to the rider

Raising the handlebar by 30mm results in a more upright, much more relaxed seating position. Moreover, the handlebar is brought 21mm closer to the rider which additionally improves driving comfort. Fits on original 22mm handlebar. A longer brake line is necessary (part no. 01-610-5365-0; only fits for R1200R with ABS)! With EU street homologation! Also referred to as handlebar risers, handlebar height increase, bar back risers, barbacks.

## Install Instruction

| Art-Nr.: 24915                             | 76,90 EUR |
|--------------------------------------------|-----------|
| Handlebar Risers 30/21mm                   |           |
|                                            |           |
| Art-Nr.: 01-610-5365-0                     | 49,90 EUR |
| Front steel braided brake line 3 cm longer |           |