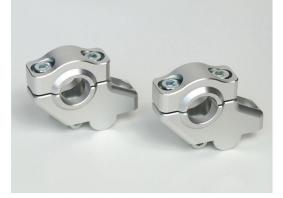

## Handlebar Risers with Offset

Handlebar risers with offset: 30mm higher and 21mm closer to the rider

Raising the handlebar by 30mm results in a more upright, much more relaxed seating position. Moreover, the handlebar is brought 21mm closer to the rider which additionally improves driving comfort. Fits on original 22mm handlebar. A longer brake line is necessary (part no. 01-610-5365-0; only fits for R1200R with ABS)! With EU street homologation! Also referred to as handlebar risers, handlebar height increase, bar back risers, barbacks.