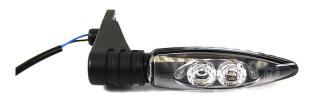

## **LED Indicator rear**

LED indicator with support long Shipment includes 1 LED indicator with plug. The LED indicator looks like the indicator in the picture.

BMW R1250GS Adventure (rear)

Attention: If you want to replace indicators with bulbs by original BMW LED indicators, your BMW dealer has to make modifications in the program / software of your motorcycle. Otherwise, the LED indicators will not work.

Attention: These LED indicators (2-pin) are not interchangeable with the BMW multifunction indicators (4-pin)!

Note: Please use the product image to check whether this indicator is really the right one for your motorcycle!

| Art-Nr.: 63238522500        | 54,90 EUR |
|-----------------------------|-----------|
| LED Indicator rear, 1 Piece |           |