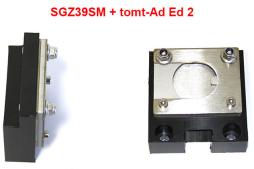

Shipment for part no. S901A includes the universal mount with fixation screws 2x M8x50 / 2x M8x55 and 2x distance.

If the universal mount is combined with a specific holder (part no. SGZ39SM), the GPS systems Garmin Zumo 340-395LM / 590-595LM (and all Garmin Zumo GPS systems with this hole pattern, like also Zumo 550, Zumo 660 etc.) can also be mounted. In order to mount TomTom GPS devices, an additional adapter (part no. tomt-Ad Ed 2) is necessary.

GPS mount for Garmin Zumo 340-395LM / 590-595LM etc.

Art-Nr.: tomt-Ad Ed 2 18,90 EUR

Adapter for TomTom 2nd Edition/Urban Rider Pro/TomTom 2013 LM, TomTom 400, 410, 420, 450, 500 & 550

Incl. screws for mounting in the GPS mount and the TomTom holder.