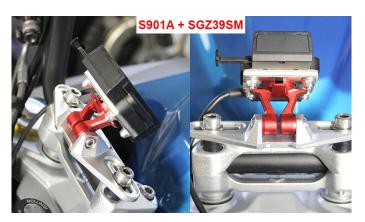

## Universal mount for GPS and GPS bag

Universal mount made of CNC milled and anodized aluminium, fits for the GPS bags S951, S952, S953 and S954. The mount allows the installation of the GPS bags on the triple clamp of the motorcycle and can be turned and leaned in all directions in order to achieve the ideal position for the GPS. The universal mount fits for many different motorcycle models.

Shipment for part no. S901A includes the universal mount with fixation screws 2x M8x50 / 2x M8x55 and 2x distance.

If the universal mount is combined with a specific holder (part no. SGZ39SM), the GPS systems Garmin Zumo 340-395LM / 590-595LM (and all Garmin Zumo GPS systems with this hole pattern, like also Zumo 550, Zumo 660 etc.) can also be mounted. In order to mount TomTom GPS devices, an additional adapter (part no. tomt-Ad Ed 2) is necessary.

Installation Instruction Universal Mount

Installation Instruction GPS Mount

Also referred to as GPS mount, GPS bracket, GPS handlebar bracket.

Art-Nr.: \$901A 123,00 EUR

Universal mount

Art-Nr.: SGZ39SM 26,50 EUR