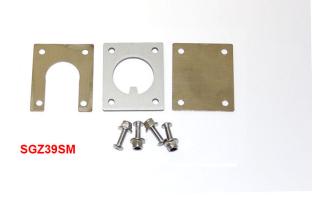

Shipment for part no. S901A includes the universal mount with fixation screws 2x M8x50 / 2x M8x55 and 2x distance.

If the universal mount is combined with a specific holder (part no. SGZ39SM), the GPS systems Garmin Zumo 340-395LM / 590-595LM (and all Garmin Zumo GPS systems with this hole pattern, like also Zumo 550, Zumo 660 etc.) can also be mounted. In order to mount TomTom GPS devices, an additional adapter (part no. tomt-Ad Ed 2) is necessary.

Installation Instruction Universal Mount

Installation Instruction GPS Mount

Also referred to as GPS mount, GPS bracket, GPS handlebar bracket.

Art-Nr.: \$901A 123,00 EUR

Universal mount

Art-Nr.: SGZ39SM 26,50 EUR