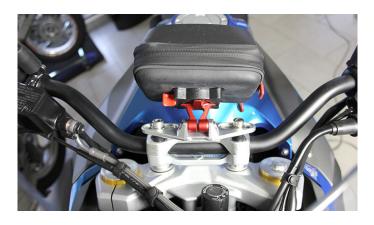

## Universal mount for GPS and GPS bag

Universal mount made of CNC milled and anodized aluminium, fits for the GPS bags S951, S952, S953 and S954. The mount allows the installation of the GPS bags on the triple clamp of the motorcycle and can be turned and leaned in all directions in order to achieve the ideal position for the GPS. The universal mount fits for many different motorcycle models.

## Additional pictures: