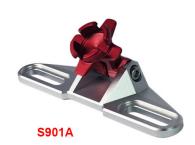

## Universal mount for GPS and GPS bag

Universal mount made of CNC milled and anodized aluminium, fits for the GPS bags S951, S952, S953 and S954. The mount allows the installation of the GPS bags on the triple clamp of the motorcycle and can be turned and leaned in all directions in order to achieve the ideal position for the GPS. The universal mount fits for many different motorcycle models.

Shipment for part no. S901A includes the universal mount with fixation screws 2x M8x50 / 2x M8x55 and 2x distance.

If the universal mount is combined with a specific holder (part no. SGZ39SM), the GPS systems Garmin Zumo 340-395LM / 590-595LM (and all Garmin Zumo GPS systems with this hole pattern, like also Zumo 550, Zumo 660 etc.) can also be mounted. In order to mount TomTom GPS devices, an additional adapter (part no. tomt-Ad Ed 2) is necessary.

Installation Instruction Universal Mount

Installation Instruction GPS Mount

Also referred to as GPS mount, GPS bracket, GPS handlebar bracket.

Art-Nr.: \$901A 123,00 EUR

Universal mount

Art-Nr.: SGZ39SM 26,50 EUR