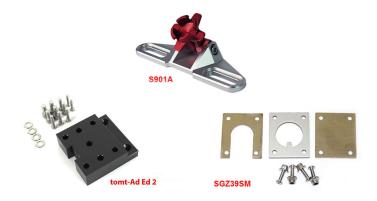

## Universal mount for GPS and GPS bag

Universal mount made of CNC milled and anodized aluminium, fits for the GPS bags S951, S952, S953 and S954. The mount allows the installation of the GPS bags on the triple clamp of the motorcycle and can be turned and leaned in all directions in order to achieve the ideal position for the GPS. The universal mount fits for many different motorcycle models.

Shipment for part no. S901A includes the universal mount with fixation screws 2x M8x50 / 2x M8x55 and 2x distance.

If the universal mount is combined with a specific holder (part no. SGZ39SM), the GPS systems Garmin Zumo 340-395LM / 590-595LM (and all Garmin Zumo GPS systems with this hole pattern, like also Zumo 550, Zumo 660 etc.) can also be mounted. In order to mount TomTom GPS devices, an additional adapter (part no. tomt-Ad Ed 2) is necessary.

Installation Instruction Universal Mount

Installation Instruction GPS Mount

Also referred to as GPS mount, GPS bracket, GPS handlebar bracket.

Art-Nr.: \$901A 123,00 EUR

Universal mount

Art-Nr.: SGZ39SM 26,50 EUR

GPS mount for Garmin Zumo 340-395LM / 590-595LM etc.

Art-Nr.: tomt-Ad Ed 2 18,90 EUR

Adapter for TomTom 2nd Edition/Urban Rider Pro/TomTom 2013 LM, TomTom 400, 410, 420, 450, 500 & 550

Incl. screws for mounting in the GPS mount and the TomTom holder.