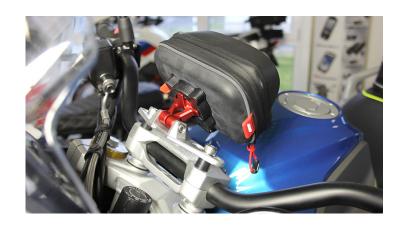

## Universal mount for GPS and GPS bag

Universal mount made of CNC milled and anodized aluminium, fits for the GPS bags S951, S952, S953 and S954. The mount allows the installation of the GPS bags on the triple clamp of the motorcycle and can be turned and leaned in all directions in order to achieve the ideal position for the GPS. The universal mount fits for many different motorcycle models.

## Additional pictures: