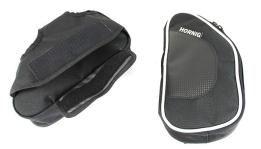

## Crash bar bags

These crash bar bags are made for all R1250GS! They are sold as a set (2 bags, one for the left and one for the right side). A brilliant bag for overalls, spare gloves etc. Really looks good on the new R 1200 GS LC. The bags fit for SW-Motech fairing crash bars SBL.07.870.10000/B. The bags are just put over the tank bracket and fixed in place with a Velcro fastener. Colour: black Dimensions (I x w x h): about 26 x 14 x 5 cm Capacity: about 1.5 litres per side