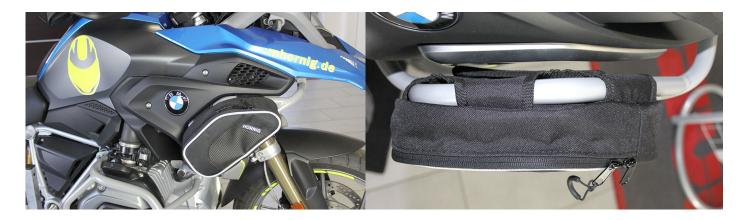

## Crash bar bags

These crash bar bags are made for all R1250GS! They are sold as a set (2 bags, one for the left and one for the right side). A brilliant bag for overalls, spare gloves etc. Really looks good on the new R 1200 GS LC. The bags fit for SW-Motech fairing crash bars SBL.07.870.10000/B. The bags are just put over the tank bracket and fixed in place with a Velcro fastener. Colour: black Dimensions (I x w x h): about 26 x 14 x 5 cm Capacity: about 1.5 litres per side