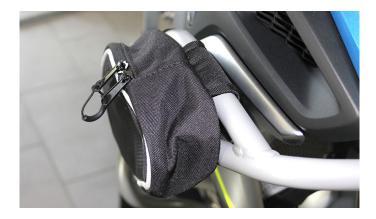

## Crash bar bags

These crash bar bags are made for all R1250GS! They are sold as a set (2 bags, one for the left and one for the right side). A brilliant bag for overalls, spare gloves etc. Really looks good on the new R 1200 GS LC. The bags fit for SW-Motech fairing crash bars SBL.07.870.10000/B. The bags are just put over the tank bracket and fixed in place with a Velcro fastener. Colour: black Dimensions (I x w x h): about 26 x 14 x 5 cm Capacity: about 1.5 litres per side