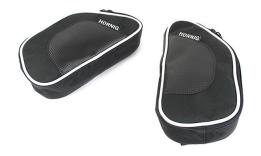

## Crash bar bags

These crash bar bags are made for all R1250GS! They are sold as a set (2 bags, one for the left and one for the right side). A brilliant bag for overalls, spare gloves etc. Really looks good on the new R 1200 GS LC. The bags fit for SW-Motech fairing crash bars SBL.07.870.10000/B. The bags are just put over the tank bracket and fixed in place with a Velcro fastener. Colour: black Dimensions (I x w x h): about 26 x 14 x 5 cm Capacity: about 1.5 litres per side

Attention: The welting may vary in color (silver gray or black)!

Art-Nr.: 551137 Crash bar bags left and right 80,00 EUR