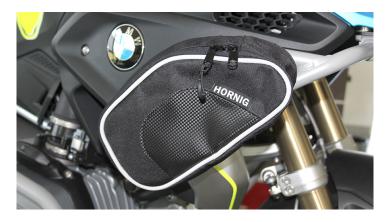

## Crash bar bags

These crash bar bags are made for all R1250GS! They are sold as a set (2 bags, one for the left and one for the right side). A brilliant bag for overalls, spare gloves etc. Really looks good on the new R 1200 GS LC. The bags fit for SW-Motech fairing crash bars SBL.07.870.10000/B. The bags are just put over the tank bracket and fixed in place with a Velcro fastener. Colour: black Dimensions (I x w x h): about 26 x 14 x 5 cm Capacity: about 1.5 litres per side