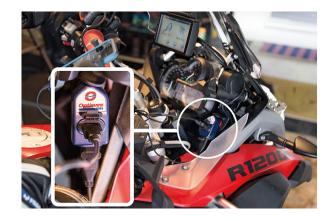

## USB angle plug dual 3300mA

This USB plug is a new adapter for the adaptation of various on-board DIN sockets (BMW motorcycle sockets) 12V to the 5V USB standard. The right angle housing allows connecting the plug to a side socket while driving. Weather-resistant, 3300mA USB charging device with two outputs, with motorcycle plug. You can charge two devices at the same time. Quick charging of a combination of your mobile phone, GPS system, camera or tablet.