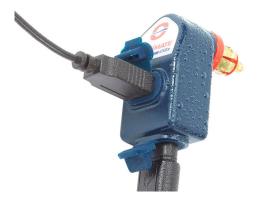

## USB angle plug dual 3300mA

This USB plug is a new adapter for the adaptation of various on-board DIN sockets (BMW motorcycle sockets) 12V to the 5V USB standard. The right angle housing allows connecting the plug to a side socket while driving. Weather-resistant, 3300mA USB charging device with two outputs, with motorcycle plug. You can charge two devices at the same time. Quick charging of a combination of your mobile phone, GPS system, camera or tablet.

- For USB-operated devices which need 3300mA quick charge

- With vehicle battery protection: automatic switch-off 3 hours after the engine was turned off or when the charge drops below 12.3 V

- Water-proof
- Connection to a usual Ø21mm socket
- Power supply by two USB sockets directly at the charging device