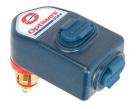

## USB angle plug dual 3300mA

This USB plug is a new adapter for the adaptation of various on-board DIN sockets (BMW motorcycle sockets) 12V to the 5V USB standard. The right angle housing allows connecting the plug to a side socket while driving. Weather-resistant, 3300mA USB charging device with two outputs, with motorcycle plug. You can charge two devices at the same time. Quick charging of a combination of your mobile phone, GPS system, camera or tablet.

- For USB-operated devices which need 3300mA quick charge

- With vehicle battery protection: automatic switch-off 3 hours after the engine was turned off or when the charge drops below 12.3 V

- Water-proof
- Connection to a usual Ø21mm socket
- Power supply by two USB sockets directly at the charging device