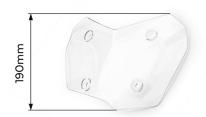

## Install Instruction

For BMW F800GS (2024-) models with OEM sports windshield (see picture 4).

In picture 5 you can see the hole spacing of the OEM sports windshield. Please compare these dimensions with your motorcycle.