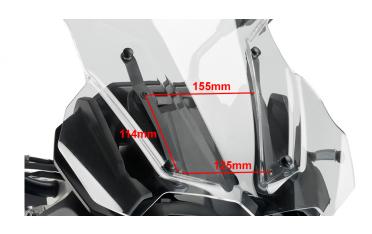

## Install Instruction

For BMW F800GS (2024-) models with OEM sports windshield (see picture 4).

In picture 5 you can see the hole spacing of the OEM sports windshield. Please compare these dimensions with your motorcycle.