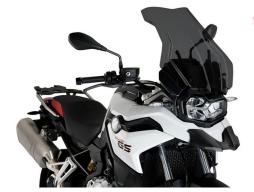

## Additional pictures:

9770H

9770F

ATTENTION: BMW F800GS (2024- ) is also available with a higher original windshield. In this case, this touring screen does not fit and you must order article 9759W / 9759H / 9759F instead.

| Art-Nr.: 9770W | 110,99 EUR |
|----------------|------------|
| clear          |            |
|                |            |
| Art-Nr.: 9770H | 110,99 EUR |
| light tinted   |            |
|                |            |
| Art-Nr.: 9770F | 110,99 EUR |
| dark tinted    |            |