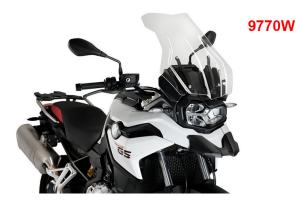

## **Touring windshield**

For long distance rides the Touring series was developed to minimize the windblast against the rider. These screens raise the windblast for several centimeters, allowing the rider to keep a more comfortable position riding

Also reffered to as windshield, windscreen, shield, screen.

With homologation!

the motorcycle.

540 x 415mm (HxW)

ATTENTION: BMW F800GS (2024- ) is also available with a higher original windshield. In this case, this touring screen does not fit and you must order article 9759W / 9759H / 9759F instead.

| Art-Nr.: 9770W | 110,99 EUR |
|----------------|------------|
| clear          |            |
|                |            |
| Art-Nr.: 9770H | 110,99 EUR |
| light tinted   |            |
|                |            |
| Art-Nr.: 9770F | 110,99 EUR |
| dark tinted    |            |