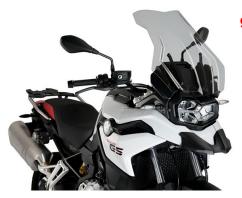

## Additional pictures:

9770H

9770F

ATTENTION: BMW F800GS (2024- ) is also available with a higher original windshield. In this case, this touring screen does not fit and you must order article 9759W / 9759H / 9759F instead.

| Art-Nr.: 9770W | 110,99 EUR |
|----------------|------------|
| clear          |            |
|                |            |
| Art-Nr.: 9770H | 110,99 EUR |
| light tinted   |            |
|                |            |
| Art-Nr.: 9770F | 110,99 EUR |
| dark tinted    |            |