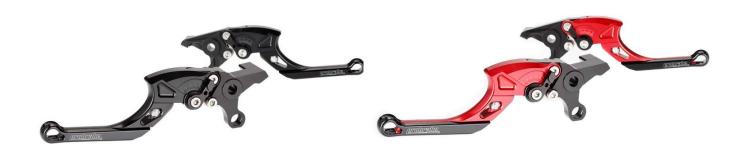

## BMW G310GS (2017-2020)

| Art-Nr.: HT-L91-R22-titan               | 174,00 EUR |
|-----------------------------------------|------------|
| Brake and Clutch Lever titanium-black   |            |
| Art-Nr.: HT-L91-R22-schwarz             | 474.00 EUD |
| Art-Nr.: H1-L91-R22-SCHWarz             | 174,00 EUR |
| Brake and Clutch Lever black-black      |            |
| Art-Nr.: HT-L91-R22-rot                 | 174,00 EUR |
| Brake and Clutch Lever red-black        |            |
| Art-Nr.: HT-L91-R22-blau                | 174,00 EUR |
| Donley and Object Learning that bearing |            |