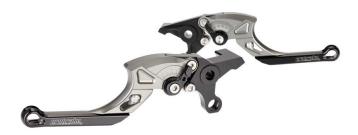

## Tector brake and clutch lever

The CNC milled Tector levers fascinate by their high functionality and their elegant design - for maximum driving pleasure!

- TÜV approved, comes with vehicle type approval
- six-way adjustable for the gap to the handlebar
- adjustable lever length (for 2 to 4 fingers)
- fixed fold-function (only in the event of a crash)
- easy to mount
- CNC milled
- extremely lightweight

## BMW G310GS (2017-2020)

| Art-Nr.: HT-L91-R22-titan               | 174,00 EUR |
|-----------------------------------------|------------|
| Brake and Clutch Lever titanium-black   |            |
| Art-Nr.: HT-L91-R22-schwarz             | 474.00 EUD |
| Art-Nr.: H1-L91-R22-SCHWarz             | 174,00 EUR |
| Brake and Clutch Lever black-black      |            |
| Art-Nr.: HT-L91-R22-rot                 | 174,00 EUR |
| Brake and Clutch Lever red-black        |            |
| Art-Nr.: HT-L91-R22-blau                | 174,00 EUR |
| Donley and Object Learning that bearing |            |