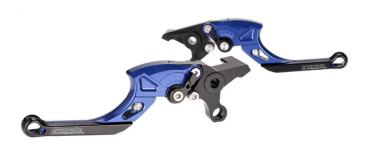

## BMW G310GS (2017-2020)

| Art-Nr.: HT-L91-R22-titan               | 174,00 EUR |
|-----------------------------------------|------------|
| Brake and Clutch Lever titanium-black   |            |
| Art-Nr.: HT-L91-R22-schwarz             | 474.00 EUD |
| Art-Nr.: H1-L91-R22-SCHWarz             | 174,00 EUR |
| Brake and Clutch Lever black-black      |            |
| Art-Nr.: HT-L91-R22-rot                 | 174,00 EUR |
| Brake and Clutch Lever red-black        |            |
| Art-Nr.: HT-L91-R22-blau                | 174,00 EUR |
| Donley and Object Learning that bearing |            |

Brake and Clutch Lever blue-black