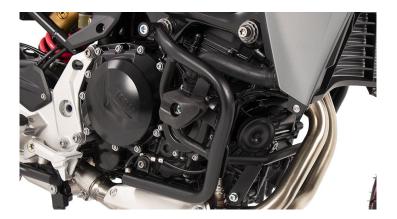

## **Crash bars**

These crash bars which are made of steel and include a protection pad are always the best choice - whether you ride offroad, on the highway or in urban areas. Your motorcycle is effectively protected against damages due to unexpected fall-downs at all times. The crash bars which are made of a robust pipe-in-pipe construction fit perfectly to the design of the bike and give your motorcycle a unique look.

Crash bars offer a very good protection, but they can reduce the cornering angle.

Does not fit in combination with engine spoiler / engine fairing parts!

Does not fit in combination with the BMW auxiliary headlights!

**Install Instruction** 

Also referred to as engine bars, highway bars.

Replacement crash pads are available for these crash bars (see item 5070050)!

Note: The old version of the pads is no longer available. However, the new version also fits older crash bars and replaces the old version. If the old version (black logo) crash pads are to be replaced with the new version (silver logo), a motorcycle-specific sleeve is required. In this case, please contact us beforehand by email and let us know your motorcycle model and the year of manufacture.

Art-Nr.: 5016524 274,50 EUR

Engine crash bars black

Art-Nr.: 5070050 36,50 EUR

Replacement crash pads (2 pieces)