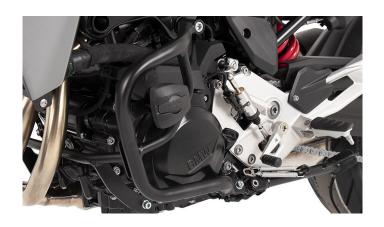

## **Crash bars**

These crash bars which are made of steel and include a protection pad are always the best choice - whether you ride offroad, on the highway or in urban areas. Your motorcycle is effectively protected against damages due to unexpected fall-downs at all times. The crash bars which are made of a robust pipe-in-pipe construction fit perfectly to the design of the bike and give your motorcycle a unique look.

Crash bars offer a very good protection, but they can reduce the cornering angle.

Does not fit in combination with engine spoiler / engine fairing parts!

Does not fit in combination with the BMW auxiliary headlights!

**Install Instruction** 

Also referred to as engine bars, highway bars.

Replacement crash pads are available for these crash bars (see item 5070050)!

Note: The old version of the pads is no longer available. However, the new version also fits older crash bars and replaces the old version. If the old version (black logo) crash pads are to be replaced with the new version (silver logo), a motorcycle-specific sleeve is required. In this case, please contact us beforehand by email and let us know your motorcycle model and the year of manufacture.

Art-Nr.: 5016524 274,50 EUR

Engine crash bars black

Art-Nr.: 5070050 36,50 EUR

Replacement crash pads (2 pieces)