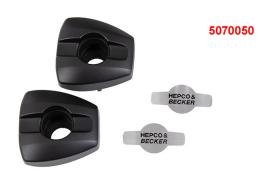

**Install Instruction** 

Also referred to as engine bars, highway bars.

Replacement crash pads are available for these crash bars (see item 5070050)!

Note: The old version of the pads is no longer available. However, the new version also fits older crash bars and replaces the old version. If the old version (black logo) crash pads are to be replaced with the new version (silver logo), a motorcycle-specific sleeve is required. In this case, please contact us beforehand by email and let us know your motorcycle model and the year of manufacture.

Art-Nr.: 5016524 274,50 EUR

Engine crash bars black

Art-Nr.: 5070050 36,50 EUR

Replacement crash pads (2 pieces)