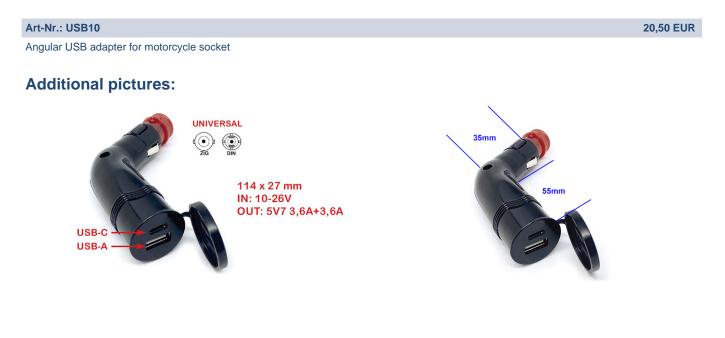

## Angular USB adapter for motorcycle socket

Our USB adapter for the motorcycle socket (USB10) adapts different 12/24V sockets to the USB standard of 5V to two USB sockets (USB-A and USB-C with max. 3,6A each). Usual USB adapters only fit for big cigarette lighter sockets. This USB adapter fits for both the big cigarette lighter socket and the smaller motorcycle socket like BMW uses it (DIN socket, article number 90025).

- Universal USB adapter
- Ideal right angle form
- With splash cover
- 3,6A USB-A and USB-C output

IMPORTANT: Please take the adapter out of the socket, when you stop riding the bike - otherwise your battery can discharge! Or use a proper battery charger when you don't ride for a longer time (>14 days).