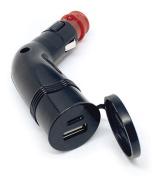

## Angular USB adapter for motorcycle socket

Our USB adapter for the motorcycle socket (USB10) adapts different 12/24V sockets to the USB standard of 5V to two USB sockets (USB-A and USB-C with max. 3,6A each). Usual USB adapters only fit for big cigarette lighter sockets. This USB adapter fits for both the big cigarette lighter socket and the smaller motorcycle socket like BMW uses it (DIN socket, article number 90025).

- Universal USB adapter
- Ideal right angle form
- With splash cover
- 3,6A USB-A and USB-C output

IMPORTANT: Please take the adapter out of the socket, when you stop riding the bike - otherwise your battery can discharge! Or use a proper battery charger when you don't ride for a longer time (>14 days).