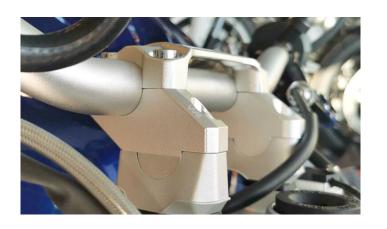

## **Handlebar Risers with Offset**

Handlebar risers with offset: 30mm higher and 25mm closer to the rider

Raising the handlebar by 30mm results in a more upright, much more relaxed seating position. Moreover, the handlebar is brought 25mm closer to the rider which additionally improves driving comfort. The overall result is a noticeable increase in stamina and concentration.

The length of the brake line is a bit too short for this conversion. We recommend to use our adapter 27819, which is sold separately.

With EU street homologation!

Also referred to as handlebar risers, handlebar height increase, bar back risers, barbacks.