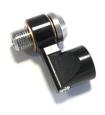

The length of the brake line is a bit too short for this conversion. We recommend to use our adapter 27819, which is sold separately.

With EU street homologation!

Also referred to as handlebar risers, handlebar height increase, bar back risers, barbacks.

BMW S1000R (2017-2020)

Install Instruction Handlebar Risers
Install Instruction Adapter

Art-Nr.: 27376-02 100,95 EUR

Handlebar Risers 30/25mm

Art-Nr.: 27819 40,20 EUR

Adapter for brake line