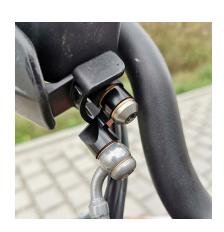

## **Handlebar Risers with Offset**

Handlebar risers with offset: 30mm higher and 25mm closer to the rider

Raising the handlebar by 30mm results in a more upright, much more relaxed seating position. Moreover, the handlebar is brought 25mm closer to the rider which additionally improves driving comfort. The overall result is a noticeable increase in stamina and concentration.

The length of the brake line is a bit too short for this conversion. We recommend to use our adapter 27819, which is sold separately.

With EU street homologation!

Also referred to as handlebar risers, handlebar height increase, bar back risers, barbacks.