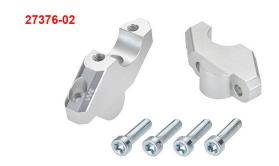

BMW S1000R (2017-2020)

Install Instruction Handlebar Risers
Install Instruction Adapter

Art-Nr.: 27376-02 100,95 EUR

Handlebar Risers 30/25mm

Art-Nr.: 27819 40,20 EUR

Adapter for brake line