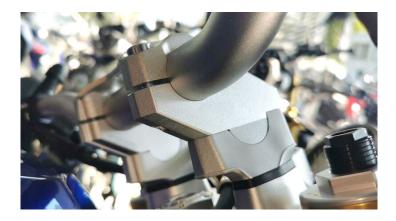

## **Handlebar Risers with Offset**

Handlebar risers with offset: 30mm higher and 25mm closer to the rider

Raising the handlebar by 30mm results in a more upright, much more relaxed seating position. Moreover, the handlebar is brought 25mm closer to the rider which additionally improves driving comfort. The overall result is a noticeable increase in stamina and concentration.

The length of the brake line is a bit too short for this conversion. We recommend to use our adapter 27819, which is sold separately.

With EU street homologation!

Also referred to as handlebar risers, handlebar height increase, bar back risers, barbacks.