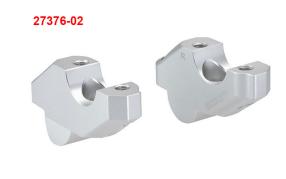

BMW S1000R (2017-2020)

Install Instruction Handlebar Risers
Install Instruction Adapter

Art-Nr.: 27376-02 100,95 EUR

Handlebar Risers 30/25mm

Art-Nr.: 27819 40,20 EUR

Adapter for brake line