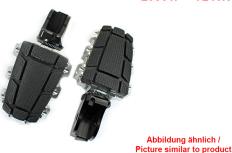

## **Enduro footpegs**

## 20851P



Give your motorcycle a real off-road look with our Enduro footpegs!

The Enduro footrests are equipped with rubber pads that can be quickly removed and reattached. With their wide contact surface, the footrests are ideal for comfortably riding even complicated routes and for safely mastering longer distances. The footrests are made of anodized aluminum.

Can only be installed as a driver's footrest.

Note: The Enduro footrests can only be installed in combination with the appropriate joints. The joints must be ordered separately.

Install Instruction

Art-Nr.: 20851P 108,99 EUR

Enduro footpegs (2 pieces)

Art-Nr.: 7246N 43,99 EUR

Adapter for Enduro footpegs (2 pieces)

## **Additional pictures:**

20851P + 7246N