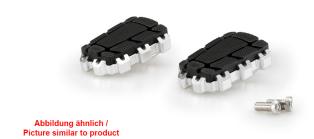

## 20851P

Give your motorcycle a real off-road look with our Enduro footpegs!

The Enduro footrests are equipped with rubber pads that can be quickly removed and reattached. With their wide contact surface, the footrests are ideal for comfortably riding even complicated routes and for safely mastering longer distances. The footrests are made of anodized aluminum.

Enduro footpegs (2 pieces)

Art-Nr.: 7246N 43,99 EUR

Adapter for Enduro footpegs (2 pieces)