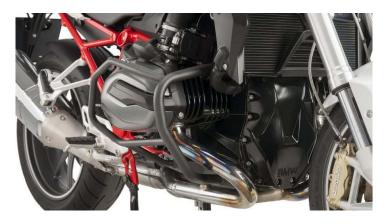

## **Crash bars**

Our crash bars are made of high-quality steel and are sepcial designed for your BMW R1200R LC & R1200RS. The crash bars are designed to be very robust and allow an equal distribution of the forces so that you and your bike are protected in the best possible way. Crash bars offer a very good protection but they can reduce the cornering angle.

BMW R1200R LC & R1200RS

Install instruction engine crash bars

Crash bar does not fit in combination with engine spoiler!

Also referred to as engine bars, highway bars.

 Art-Nr.: 7768N
 226,99 EUR

 Set crash bars black
 226,99 EUR