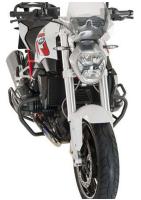

## **Crash bars**

Our crash bars are made of high-quality steel and are sepcial designed for your BMW R1200R LC & R1200RS. The crash bars are designed to be very robust and allow an equal distribution of the forces so that you and your bike are protected in the best possible way. Crash bars offer a very good protection but they can reduce the cornering angle.

BMW R1200R LC & R1200RS

Install instruction engine crash bars

Crash bar does not fit in combination with engine spoiler!

Also referred to as engine bars, highway bars.

 Art-Nr.: 7768N
 226,99 EUR

 Set crash bars black
 226,99 EUR