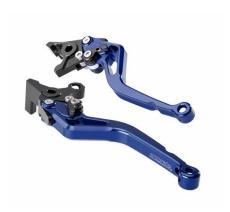

## BMW S1000R (2014-2020)

| Art-Nr.: HM-L59-R18-titan             | 105,00 EUR |
|---------------------------------------|------------|
| Brake and Clutch Lever titanium-black |            |
|                                       |            |
| Art-Nr.: HM-L59-R18-schwarz           | 105,00 EUR |
| Brake and Clutch Lever black-black    |            |
|                                       |            |
| Art-Nr.: HM-L59-R18-rot               | 105,00 EUR |
| Brake and Clutch Lever red-black      |            |
|                                       |            |
| Art-Nr.: HM-L59-R18-blau              | 105,00 EUR |
| Brake and Clutch Lever blue-black     |            |