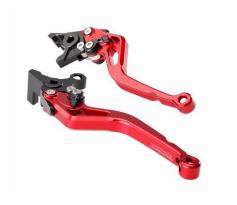

## BMW S1000R (2014-2020)

| Art-Nr.: HM-L59-R18-titan             | 105,00 EUR |
|---------------------------------------|------------|
| Brake and Clutch Lever titanium-black |            |
|                                       |            |
| Art-Nr.: HM-L59-R18-schwarz           | 105,00 EUR |
| Brake and Clutch Lever black-black    |            |
|                                       |            |
| Art-Nr.: HM-L59-R18-rot               | 105,00 EUR |
| Brake and Clutch Lever red-black      |            |
|                                       |            |
| Art-Nr.: HM-L59-R18-blau              | 105,00 EUR |
| Brake and Clutch Lever blue-black     |            |