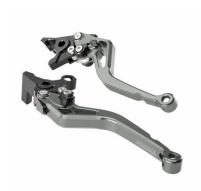

## BMW S1000R (2014-2020)

| Art-Nr.: HM-L59-R18-titan             | 105,00 EUR |
|---------------------------------------|------------|
| Brake and Clutch Lever titanium-black |            |
|                                       |            |
| Art-Nr.: HM-L59-R18-schwarz           | 105,00 EUR |
| Brake and Clutch Lever black-black    |            |
|                                       |            |
| Art-Nr.: HM-L59-R18-rot               | 105,00 EUR |
| Brake and Clutch Lever red-black      |            |
|                                       |            |
| Art-Nr.: HM-L59-R18-blau              | 105,00 EUR |
| Brake and Clutch Lever blue-black     |            |