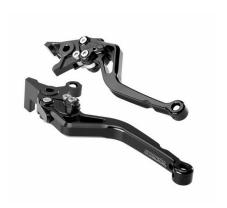

## BMW S1000R (2014-2020)

| Art-Nr.: HM-L59-R18-titan             | 105,00 EUR |
|---------------------------------------|------------|
| Brake and Clutch Lever titanium-black |            |
|                                       |            |
| Art-Nr.: HM-L59-R18-schwarz           | 105,00 EUR |
| Brake and Clutch Lever black-black    |            |
|                                       |            |
| Art-Nr.: HM-L59-R18-rot               | 105,00 EUR |
| Brake and Clutch Lever red-black      |            |
|                                       |            |
| Art-Nr.: HM-L59-R18-blau              | 105,00 EUR |
| Brake and Clutch Lever blue-black     |            |