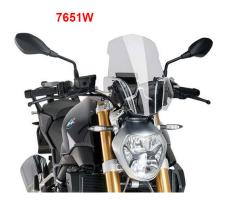

## Sport windshield for original mounting

For sporty rides, the Sport series was developed to have regular and constant air flow around and towards the helmet. This will reduce turbulences and give you a more sporty feeling.

Also reffered to as windshield, windscreen, shield, screen.

Height x Width: 365 x 300 mm

You need the original BMW windshield mounting (46638555087) for the installation!

## Install Instruction

| Art-Nr.: 7651W | 99,99 EUR |
|----------------|-----------|
| Clear          |           |
|                |           |
| Art-Nr.: 7651H | 99,99 EUR |
| light tinted   |           |
|                |           |
| Art-Nr.: 7651F | 99,99 EUR |
| Dark tinted    |           |
|                |           |
| Art-Nr.: 7651N | 99,99 EUR |
| black          |           |