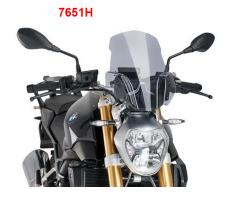

## Sport windshield for original mounting

For sporty rides, the Sport series was developed to have regular and constant air flow around and towards the helmet. This will reduce turbulences and give you a more sporty feeling.

Also reffered to as windshield, windscreen, shield, screen.

Height x Width: 365 x 300 mm

You need the original BMW windshield mounting (46638555087) for the installation!

## Install Instruction

| Art-Nr.: 7651W | 99,99 EUR |
|----------------|-----------|
| Clear          |           |
|                |           |
| Art-Nr.: 7651H | 99,99 EUR |
| light tinted   |           |
|                |           |
| Art-Nr.: 7651F | 99,99 EUR |
| Dark tinted    |           |
|                |           |
| Art-Nr.: 7651N | 99,99 EUR |
| black          |           |