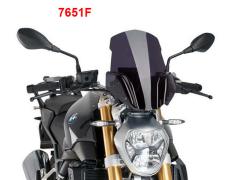

## Sport windshield for original mounting

For sporty rides, the Sport series was developed to have regular and constant air flow around and towards the helmet. This will reduce turbulences and give you a more sporty feeling.

Also reffered to as windshield, windscreen, shield, screen.

Height x Width: 365 x 300 mm

You need the original BMW windshield mounting (46638555087) for the installation!

## Install Instruction

| Art-Nr.: 7651W | 99,99 EUR |
|----------------|-----------|
| Clear          |           |
|                |           |
| Art-Nr.: 7651H | 99,99 EUR |
| light tinted   |           |
|                |           |
| Art-Nr.: 7651F | 99,99 EUR |
| Dark tinted    |           |
|                |           |
| Art-Nr.: 7651N | 99,99 EUR |
| black          |           |