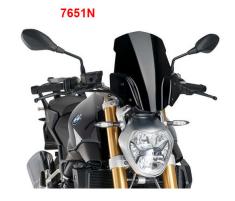

## Sport windshield for original mounting

For sporty rides, the Sport series was developed to have regular and constant air flow around and towards the helmet. This will reduce turbulences and give you a more sporty feeling.

Also reffered to as windshield, windscreen, shield, screen.

Height x Width: 365 x 300 mm

You need the original BMW windshield mounting (46638555087) for the installation!

## Install Instruction

| Art-Nr.: 7651W | 99,99 EUR |
|----------------|-----------|
| Clear          |           |
|                |           |
| Art-Nr.: 7651H | 99,99 EUR |
| light tinted   |           |
|                |           |
| Art-Nr.: 7651F | 99,99 EUR |
| Dark tinted    |           |
|                |           |
| Art-Nr.: 7651N | 99,99 EUR |
| black          |           |