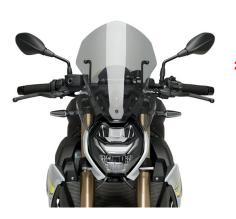

## **Touring windshield for original mounting**

For long distance rides the Touring series was developed to minimize the windblast against the rider. These screens raise the windblast for several centimeters, allowing the rider to keep a more comfortable position riding the motorcycle. The windshield comes with a windshield mount.

Also reffered to as windshield, windscreen, shield, screen.

455 x 320 mm (HxW)

Install Instruction

You need the original BMW windshield mounting (46638393613) for the installation!

| Art-Nr.: 20889W | 151,99 EUR |
|-----------------|------------|
| clear           |            |
|                 |            |
| Art-Nr.: 20889H | 151,99 EUR |
| light tinted    |            |
|                 |            |
| Art-Nr.: 20889F | 151,99 EUR |
| dark tinted     |            |
|                 |            |
| Art-Nr.: 20889N | 151,99 EUR |
| black           |            |