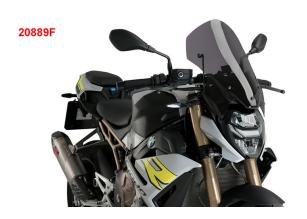

## **Touring windshield for original mounting**

For long distance rides the Touring series was developed to minimize the windblast against the rider. These screens raise the windblast for several centimeters, allowing the rider to keep a more comfortable position riding the motorcycle. The windshield comes with a windshield mount.

Also reffered to as windshield, windscreen, shield, screen.

455 x 320 mm (HxW)

Install Instruction

You need the original BMW windshield mounting (46638393613) for the installation!

| Art-Nr.: 20889W | 151,99 EUR |
|-----------------|------------|
| clear           |            |
|                 |            |
| Art-Nr.: 20889H | 151,99 EUR |
| light tinted    |            |
|                 |            |
| Art-Nr.: 20889F | 151,99 EUR |
| dark tinted     |            |
|                 |            |
| Art-Nr.: 20889N | 151,99 EUR |
| black           |            |