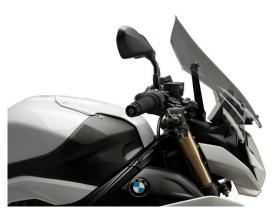

## **Touring windshield for original mounting**

For long distance rides the Touring series was developed to minimize the windblast against the rider. These screens raise the windblast for several centimeters, allowing the rider to keep a more comfortable position riding the motorcycle. The windshield comes with a windshield mount.

Also reffered to as windshield, windscreen, shield, screen.

455 x 320 mm (HxW)

Install Instruction

You need the original BMW windshield mounting (46638393613) for the installation!

| Art-Nr.: 20889W | 151,99 EUR |
|-----------------|------------|
| clear           |            |
|                 |            |
| Art-Nr.: 20889H | 151,99 EUR |
| light tinted    |            |
|                 |            |
| Art-Nr.: 20889F | 151,99 EUR |
| dark tinted     |            |
|                 |            |
| Art-Nr.: 20889N | 151,99 EUR |
| black           |            |