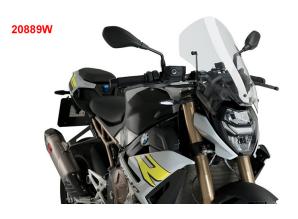

## **Touring windshield for original mounting**

For long distance rides the Touring series was developed to minimize the windblast against the rider. These screens raise the windblast for several centimeters, allowing the rider to keep a more comfortable position riding the motorcycle. The windshield comes with a windshield mount.

Also reffered to as windshield, windscreen, shield, screen.

455 x 320 mm (HxW)

Install Instruction

You need the original BMW windshield mounting (46638393613) for the installation!

| Art-Nr.: 20889W | 151,99 EUR |
|-----------------|------------|
| clear           |            |
|                 |            |
| Art-Nr.: 20889H | 151,99 EUR |
| light tinted    |            |
|                 |            |
| Art-Nr.: 20889F | 151,99 EUR |
| dark tinted     |            |
|                 |            |
| Art-Nr.: 20889N | 151,99 EUR |
| black           |            |