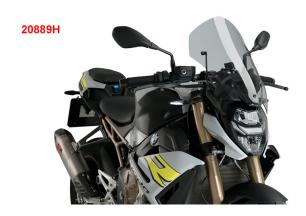

## **Touring windshield for original mounting**

For long distance rides the Touring series was developed to minimize the windblast against the rider. These screens raise the windblast for several centimeters, allowing the rider to keep a more comfortable position riding the motorcycle. The windshield comes with a windshield mount.

Also reffered to as windshield, windscreen, shield, screen.

455 x 320 mm (HxW)

Install Instruction

You need the original BMW windshield mounting (46638393613) for the installation!

| Art-Nr.: 20889W | 151,99 EUR |
|-----------------|------------|
| clear           |            |
|                 |            |
| Art-Nr.: 20889H | 151,99 EUR |
| light tinted    |            |
|                 |            |
| Art-Nr.: 20889F | 151,99 EUR |
| dark tinted     |            |
|                 |            |
| Art-Nr.: 20889N | 151,99 EUR |
| black           |            |

## Additional pictures:

20889H