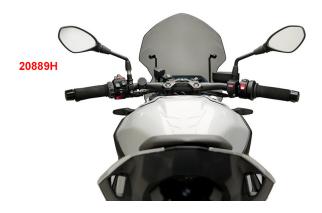

## **Touring windshield for original mounting**

For long distance rides the Touring series was developed to minimize the windblast against the rider. These screens raise the windblast for several centimeters, allowing the rider to keep a more comfortable position riding the motorcycle. The windshield comes with a windshield mount.

Also reffered to as windshield, windscreen, shield, screen.

455 x 320 mm (HxW)

Install Instruction

You need the original BMW windshield mounting (46638393613) for the installation!

| Art-Nr.: 20889W | 151,99 EUR |
|-----------------|------------|
| clear           |            |
|                 |            |
| Art-Nr.: 20889H | 151,99 EUR |
| light tinted    |            |
|                 |            |
| Art-Nr.: 20889F | 151,99 EUR |
| dark tinted     |            |
|                 |            |
| Art-Nr.: 20889N | 151,99 EUR |
| black           |            |

## Additional pictures:

20889H