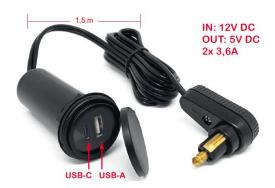

Small DIN angle plug for DIN sockets (BMW motorcycle sockets)
USB-A and USB-C socket 3.6A each
No vehicle installation
Power consumption only when plug is connected

1.5m of cable easily reach from the socket to the tank bag or pannier

Input 12V DC, Output 5V DC, 2x 3,6A 1,5m total length
Weight: 95 g

IMPORTANT: Please take the adapter out of the socket, when you stop riding the bike - otherwise your battery can discharge! Or use a proper battery charger when you don't ride for a longer time (>14 days).