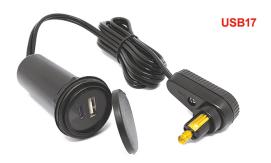

## **USB Twin Tank Bag Cable (USB-A & USB-C)**

This USB tank bag cable is on one side equipped with the DIN angle plug for BMW motorcycle sockets and on the other side it has an USB double charger (USB-A and USB-C). You plug it for example into your BMW motorcycle socket and put the USB socket into your tank bag. Then you can charge your mobile phone, camera and much more inside your tank bag.

Small DIN angle plug for DIN sockets (BMW motorcycle sockets)
USB-A and USB-C socket 3.6A each
No vehicle installation
Power consumption only when plug is connected

1.5m of cable easily reach from the socket to the tank bag or pannier

Also referred to as USB adapter, USB plug-n-play socket, plug & play USB power outlet.

Art-Nr.: USB17 30,90 EUR

USB Twin tank bag cable (3,6A each)